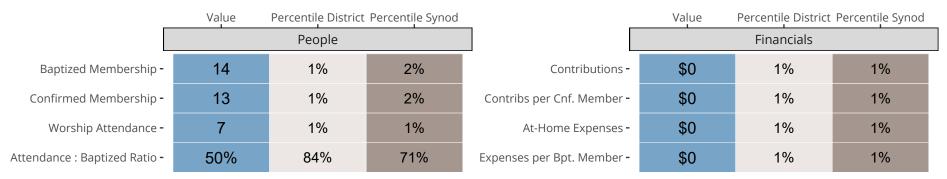

### Statistical Comparison With District and Synod

Percentile is the congregation's rank as a percentage of the whole (e.g. 50% would be the middle ranking and 99% would be the highest).

If any data on this report is missing, it most likely means the data was not reported for the given year.