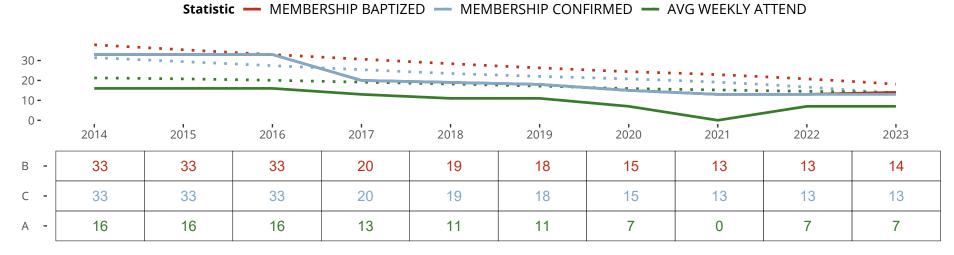

### Ten Year Trends for the Congregation in Membership and Attendance

The dotted lines represent the average statistics of congregations with similar Confirmed Membership today.