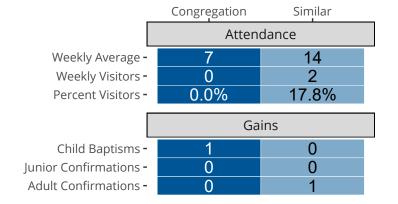

## Attendance and Annual Gains

Similar congregations are other LCMS congregations with similar Confirmed Membership to this congregation.