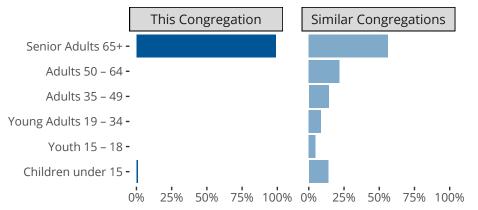

# Comparing Age Demographics of Members

## Attendance and Annual Gains

Similar congregations are other LCMS congregations with similar Confirmed Membership to this congregation.