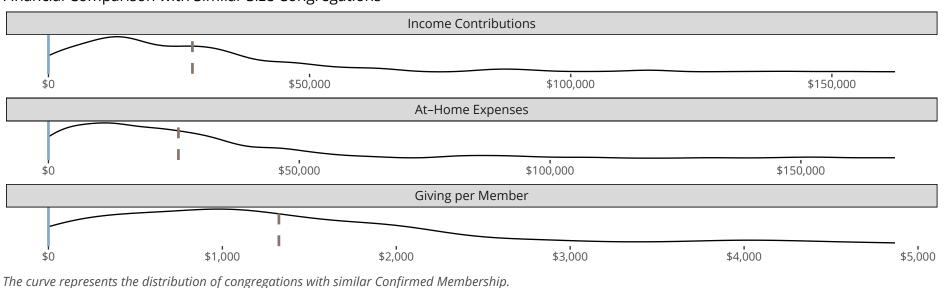

#### Statistical Profile for: Faith Lutheran Church

Kansas City, KS | Kansas District | Last Reporting Year: 2023

Financial Comparison with Similar Size Congregations

The curve represents the distribution of congregations with similar Confirmed Membership. The solid blue line represents the value of this congregation's current statistic. The dashed gray line represents the average value among similar congregations.