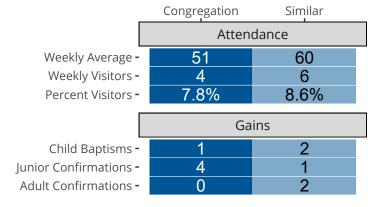

# Attendance and Annual Gains

Similar congregations are other LCMS congregations with similar Confirmed Membership to this congregation.