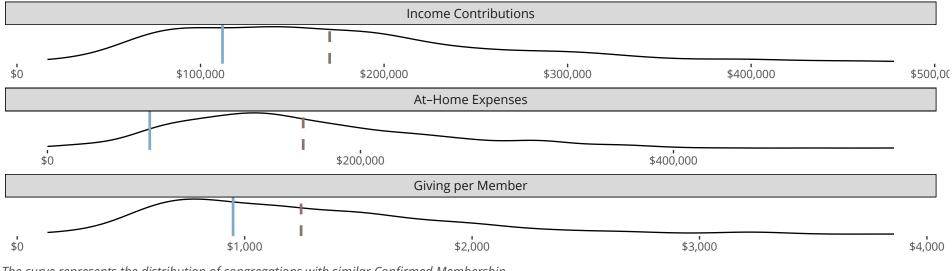

### Statistical Profile for: Zion Lutheran Church

Hiawatha, KS | Kansas District | Last Reporting Year: 2023

The curve represents the distribution of congregations with similar Confirmed Membership. The solid blue line represents the value of this congregation's current statistic. The dashed gray line represents the average value among similar congregations.