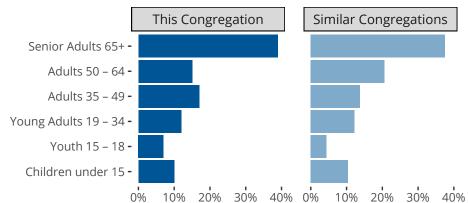

#### Statistical Profile for: Zion Lutheran Church

Hiawatha, KS | Kansas District | Last Reporting Year: 2023



Statistic — MEMBERSHIP BAPTIZED — MEMBERSHIP CONFIRMED — AVG WEEKLY ATTEND

## Ten Year Trends for the Congregation in Membership and Attendance

The dotted lines represent the average statistics of congregations with similar Confirmed Membership today.



## Comparing Age Demographics of Members

# Attendance and Annual Gains



Similar congregations are other LCMS congregations with similar Confirmed Membership to this congregation.

### Statistical Profile for: Zion Lutheran Church

Hiawatha, KS | Kansas District | Last Reporting Year: 2023





The curve represents the distribution of congregations with similar Confirmed Membership. The solid blue line represents the value of this congregation's current statistic. The dashed gray line represents the average value among similar congregations.

## Statistical Comparison With District and Synod



Percentile is the congregation's rank as a percentage of the whole (e.g. 50% would be the middle ranking and 99% would be the highest).

If any data on this report is missing, it most likely mea