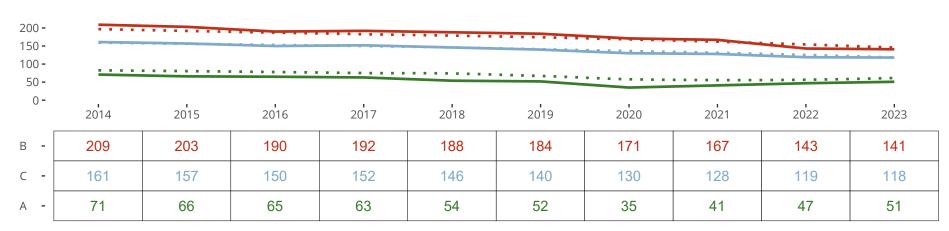

## Ten Year Trends for the Congregation in Membership and Attendance

The dotted lines represent the average statistics of congregations with similar Confirmed Membership today.