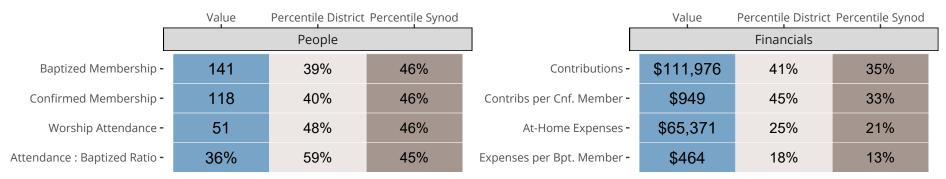

## Statistical Comparison With District and Synod

Percentile is the congregation's rank as a percentage of the whole (e.g. 50% would be the middle ranking and 99% would be the highest).

If any data on this report is missing, it most likely means the data was not reported for the given year.