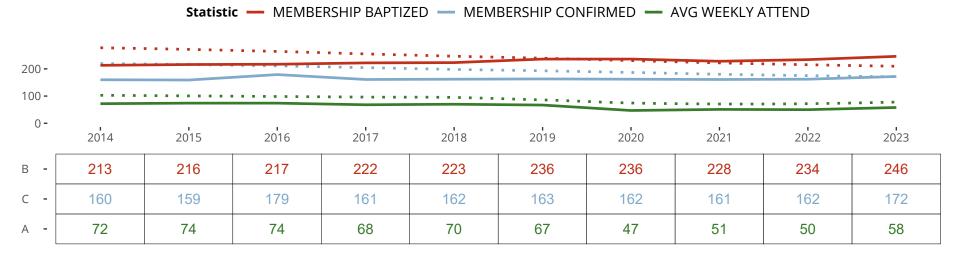

### Ten Year Trends for the Congregation in Membership and Attendance

The dotted lines represent the average statistics of congregations with similar Confirmed Membership today.