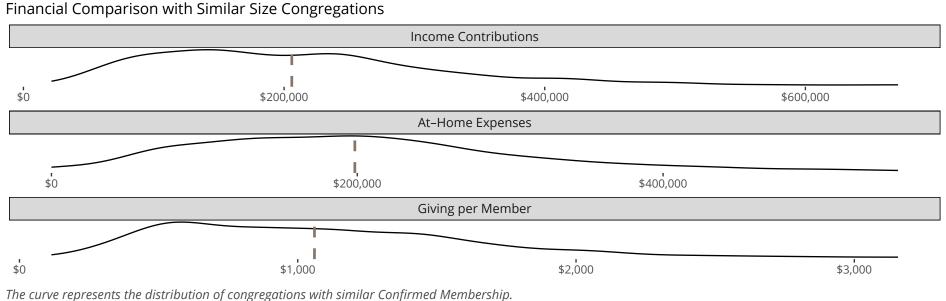

#### Statistical Profile for: Bethlehem Lutheran Church

Sylvan Grove, KS | Kansas District | Last Reporting Year: 2023

*The solid blue line represents the value of this congregation's current statistic.* 

The dashed gray line represents the average value among similar congregations.