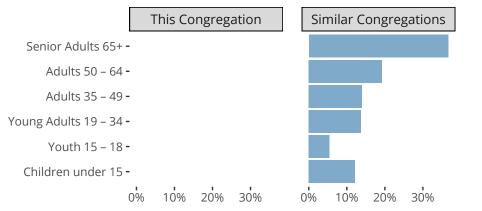

Sylvan Grove, KS | Kansas District | Last Reporting Year: 2023

Statistical Profile for: Bethlehem Lutheran Church

### Ten Year Trends for the Congregation in Membership and Attendance



The dotted lines represent the average statistics of congregations with similar Confirmed Membership today.

# Comparing Age Demographics of Members



## Attendance and Annual Gains



Similar congregations are other LCMS congregations with similar Confirmed Membership to this congregation.

#### Statistical Profile for: Bethlehem Lutheran Church

Sylvan Grove, KS | Kansas District | Last Reporting Year: 2023



*The solid blue line represents the value of this congregation's current statistic.* 

The dashed gray line represents the average value among similar congregations.

## Statistical Comparison With District and Synod



Percentile is the congregation's rank as a percentage of the whole (e.g. 50% would be the middle ranking and 99% would be the highest).

If any data on this report is missing, it most likely means the data was not reported for the given year.