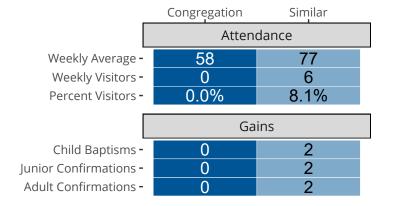

## Attendance and Annual Gains

Similar congregations are other LCMS congregations with similar Confirmed Membership to this congregation.