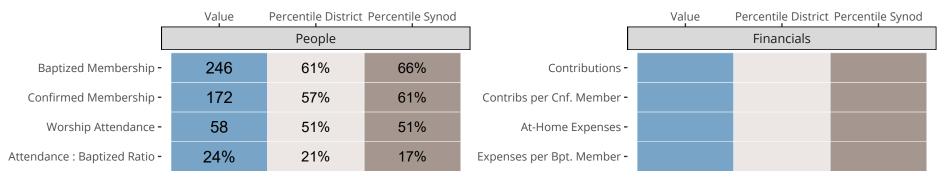

## Statistical Comparison With District and Synod

Percentile is the congregation's rank as a percentage of the whole (e.g. 50% would be the middle ranking and 99% would be the highest).

If any data on this report is missing, it most likely means the data was not reported for the given year.