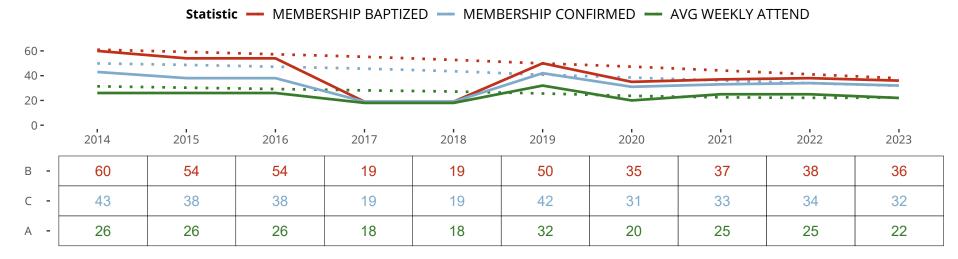

#### Statistical Profile for: Our Saviour Lutheran Church

Great Bend, KS | Kansas District | Last Reporting Year: 2023

The dotted lines represent the average statistics of congregations with similar Confirmed Membership today.