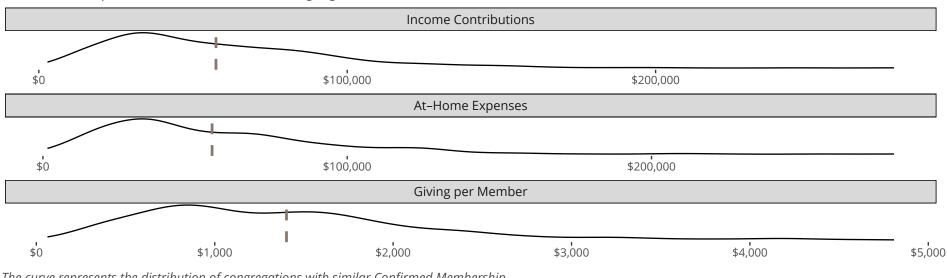

### Statistical Profile for: Our Saviour Lutheran Church

Great Bend, KS | Kansas District | Last Reporting Year: 2023

Financial Comparison with Similar Size Congregations

The curve represents the distribution of congregations with similar Confirmed Membership. The solid blue line represents the value of this congregation's current statistic. The dashed gray line represents the average value among similar congregations.