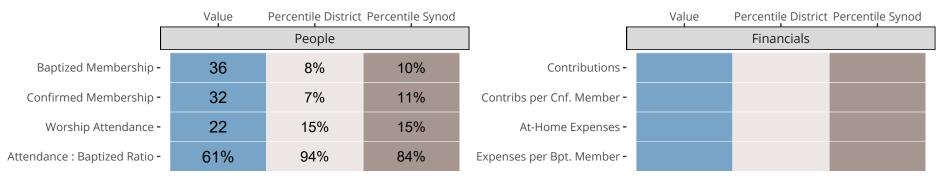

## Statistical Comparison With District and Synod

Percentile is the congregation's rank as a percentage of the whole (e.g. 50% would be the middle ranking and 99% would be the highest).

If any data on this report is missing, it most likely means the data was not reported for the given year.