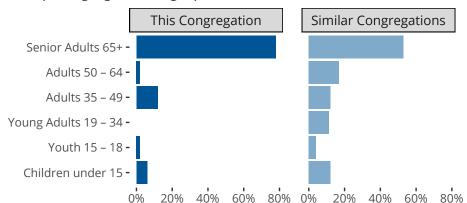

#### Statistical Profile for: Our Saviour Lutheran Church

Great Bend, KS | Kansas District | Last Reporting Year: 2023





The dotted lines represent the average statistics of congregations with similar Confirmed Membership today.



## Comparing Age Demographics of Members

# Attendance and Annual Gains



Similar congregations are other LCMS congregations with similar Confirmed Membership to this congregation.

### Statistical Profile for: Our Saviour Lutheran Church

Great Bend, KS | Kansas District | Last Reporting Year: 2023



Financial Comparison with Similar Size Congregations

The curve represents the distribution of congregations with similar Confirmed Membership. The solid blue line represents the value of this congregation's current statistic. The dashed gray line represents the average value among similar congregations.

## Statistical Comparison With District and Synod



Percentile is the congregation's rank as a percentage of the whole (e.g. 50% would be the middle ranking and 99% would be the highest