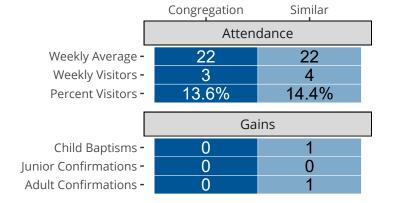

# Attendance and Annual Gains

Similar congregations are other LCMS congregations with similar Confirmed Membership to this congregation.