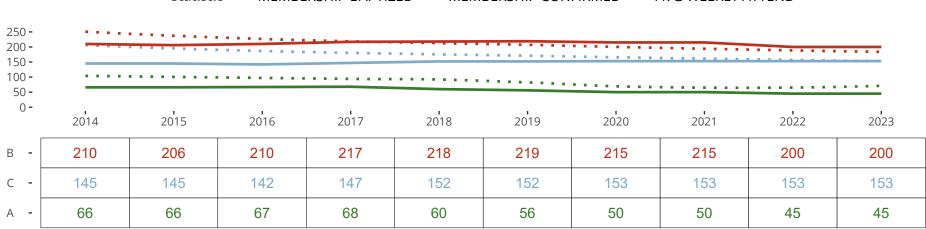

## Statistic — MEMBERSHIP BAPTIZED — MEMBERSHIP CONFIRMED — AVG WEEKLY ATTEND

The dotted lines represent the average statistics of congregations with similar Confirmed Membership today.