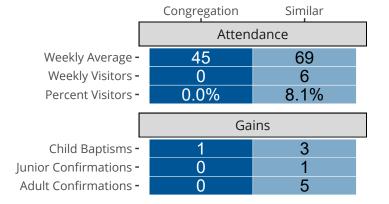

Statistical Profile for: Christ Lutheran Church

Wathena, KS | Kansas District | Last Reporting Year: 2022





## Statistic — MEMBERSHIP BAPTIZED — MEMBERSHIP CONFIRMED — AVG WEEKLY ATTEND

The dotted lines represent the average statistics of congregations with similar Confirmed Membership today.



## Comparing Age Demographics of Members

# Attendance and Annual Gains



#### Statistical Profile for: Christ Lutheran Church

Wathena, KS | Kansas District | Last Reporting Year: 2022

### Financial Comparison with Similar Size Congregations



The curve represents the distribution of congregations with similar Confirmed Membership. The solid blue line represents the value of this congregation's current statistic. The dashed gray line represents the average value among similar congregations.

### Statistical Comparison With District and Synod



Percentile is the congregation's rank as a percentage of the whole (e.g. 50% would be the middle ranking and 99% would be the highest).

If any data on this report is missing, it most likely means the data was not reported for the given year.