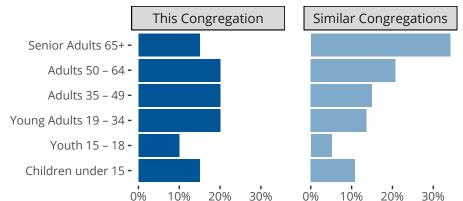

Statistical Profile for: Christ Lutheran Church

Wathena, KS | Kansas District | Last Reporting Year: 2022





## Statistic — MEMBERSHIP BAPTIZED — MEMBERSHIP CONFIRMED — AVG WEEKLY ATTEND

The dotted lines represent the average statistics of congregations with similar Confirmed Membership today.



## Comparing Age Demographics of Members

# Attendance and Annual Gains



#### Statistical Profile for: Christ Lutheran Church

Wathena, KS | Kansas District | Last Reporting Year: 2022

### Financial Comparison with Similar Size Congregations



The curve represents the distribution of congregations with similar Confirmed Membership. The solid blue line represents the value of this congregation's current statistic. The dashed gray line represents the average value among similar congregations.

### Statistical Comparison With District and Synod



Percentile is the congregation's rank as a percentage of the whole (e.g. 50% would be the middle ranking and 99% would be the highest).

If any data on this report is missing, it most likely means the data was not reported for the given year.