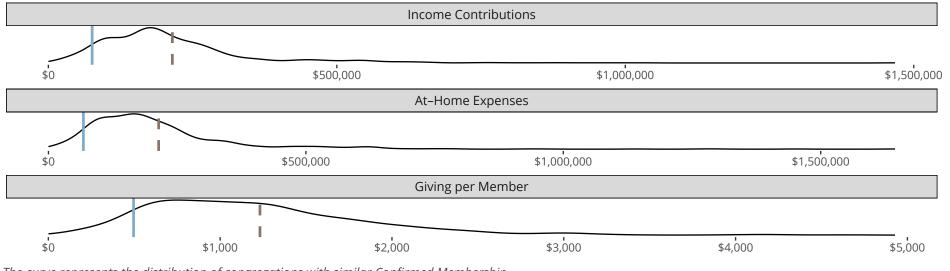

### Financial Comparison with Similar Size Congregations

The curve represents the distribution of congregations with similar Confirmed Membership. The solid blue line represents the value of this congregation's current statistic. The dashed gray line represents the average value among similar congregations.