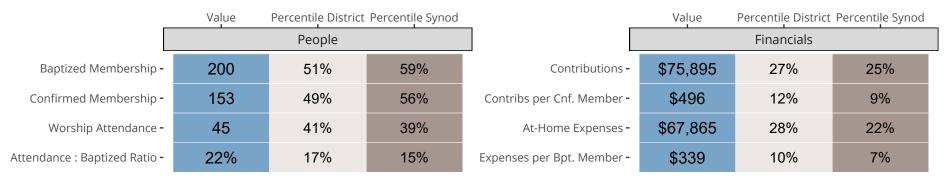

### Statistical Comparison With District and Synod

Percentile is the congregation's rank as a percentage of the whole (e.g. 50% would be the middle ranking and 99% would be the highest).

If any data on this report is missing, it most likely means the data was not reported for the given year.