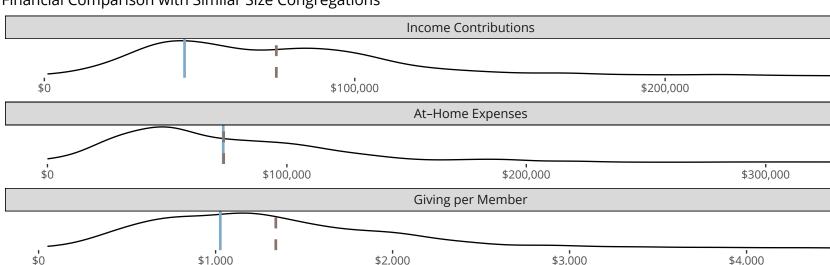

### Statistical Profile for: Grace Lutheran Church

\$5,000

Strong City, KS | Kansas District | Last Reporting Year: 2023

Financial Comparison with Similar Size Congregations

The curve represents the distribution of congregations with similar Confirmed Membership. The solid blue line represents the value of this congregation's current statistic. The dashed gray line represents the average value among similar congregations.