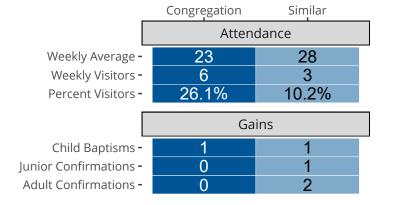

# Attendance and Annual Gains

Similar congregations are other LCMS congregations with similar Confirmed Membership to this congregation.