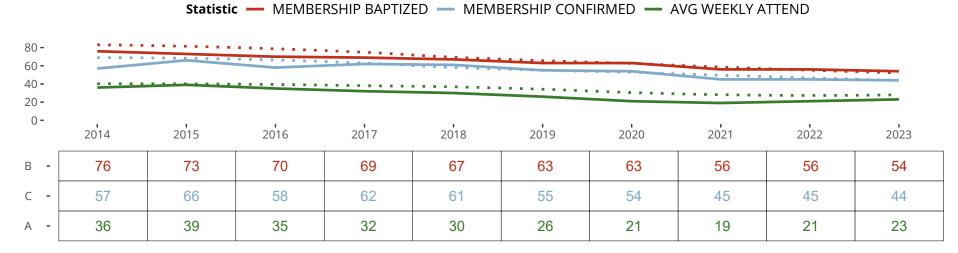

### Ten Year Trends for the Congregation in Membership and Attendance

The dotted lines represent the average statistics of congregations with similar Confirmed Membership today.