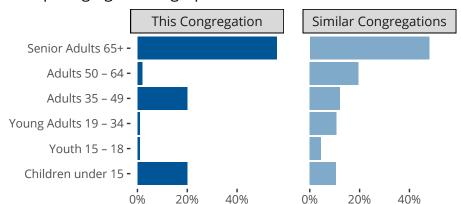

### Statistical Profile for: Grace Lutheran Church

Strong City, KS | Kansas District | Last Reporting Year: 2023

### Ten Year Trends for the Congregation in Membership and Attendance



The dotted lines represent the average statistics of congregations with similar Confirmed Membership today.



## Comparing Age Demographics of Members

# Attendance and Annual Gains



Similar congregations are other LCMS congregations with similar Confirmed Membership to this congregation.

### Statistical Profile for: Grace Lutheran Church

\$5,000

Strong City, KS | Kansas District | Last Reporting Year: 2023



Financial Comparison with Similar Size Congregations

The curve represents the distribution of congregations with similar Confirmed Membership. The solid blue line represents the value of this congregation's current statistic. The dashed gray line represents the average value among similar congregations.

## Statistical Comparison With District and Synod



Percentile is the congregation's rank as a percentage of the whole (e.g. 50% would be the middle ranking and 99% would be the hig