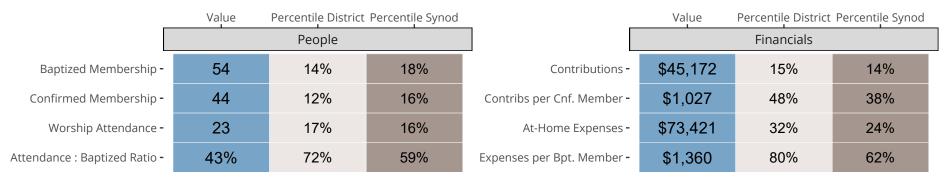

## Statistical Comparison With District and Synod

Percentile is the congregation's rank as a percentage of the whole (e.g. 50% would be the middle ranking and 99% would be the highest).

If any data on this report is missing, it most likely means the data was not reported for the given year.