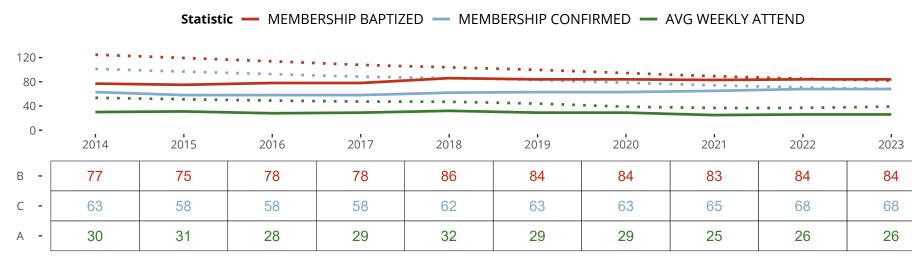

Statistical Profile for: Our Savior Lutheran Church

Marion, KS | Kansas District | Last Reporting Year: 2022

Ten Year Trends for the Congregation in Membership and Attendance

The dotted lines represent the average statistics of congregations with similar Confirmed Membership today.