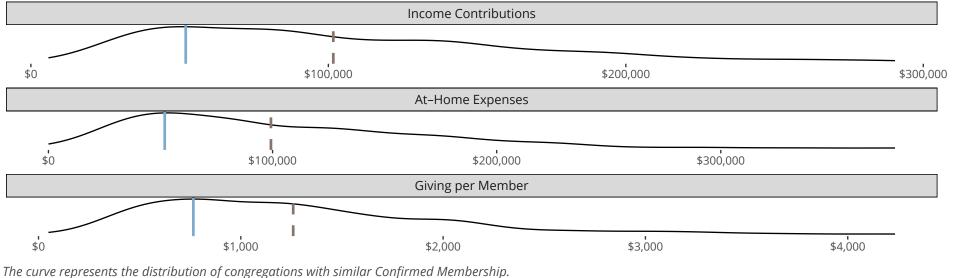

## Statistical Profile for: Our Savior Lutheran Church

Marion, KS | Kansas District | Last Reporting Year: 2022

The solid blue line represents the value of this congregation's current statistic.

The dashed gray line represents the average value among similar congregations.