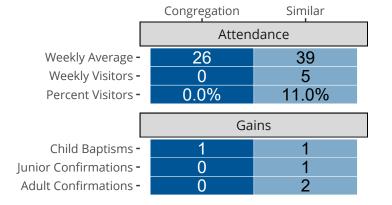

Statistical Profile for: Our Savior Lutheran Church

Marion, KS | Kansas District | Last Reporting Year: 2022



Ten Year Trends for the Congregation in Membership and Attendance

The dotted lines represent the average statistics of congregations with similar Confirmed Membership today.



## Comparing Age Demographics of Members

## Attendance and Annual Gains



## Statistical Profile for: Our Savior Lutheran Church

Marion, KS | Kansas District | Last Reporting Year: 2022





The solid blue line represents the value of this congregation's current statistic.

The dashed gray line represents the average value among similar congregations.

## Statistical Comparison With District and Synod



Percentile is the congregation's rank as a percentage of the whole (e.g. 50% would be the middle ranking and 99% would be the highest).

If any data on this report is missing, it most likely means the data was not reported for the given year.