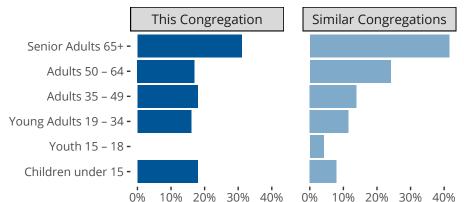

Statistical Profile for: Our Savior Lutheran Church

Marion, KS | Kansas District | Last Reporting Year: 2022



Ten Year Trends for the Congregation in Membership and Attendance

The dotted lines represent the average statistics of congregations with similar Confirmed Membership today.



## Comparing Age Demographics of Members

## Attendance and Annual Gains



## Statistical Profile for: Our Savior Lutheran Church

Marion, KS | Kansas District | Last Reporting Year: 2022





The solid blue line represents the value of this congregation's current statistic.

The dashed gray line represents the average value among similar congregations.

## Statistical Comparison With District and Synod



Percentile is the congregation's rank as a percentage of the whole (e.g. 50% would be the middle ranking and 99% would be the highest).

If any data on this report is missing, it most likely means the data was not reported for the given year.