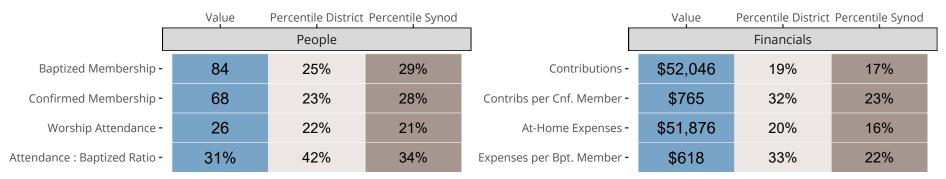

## Statistical Comparison With District and Synod

Percentile is the congregation's rank as a percentage of the whole (e.g. 50% would be the middle ranking and 99% would be the highest).

If any data on this report is missing, it most likely means the data was not reported for the given year.