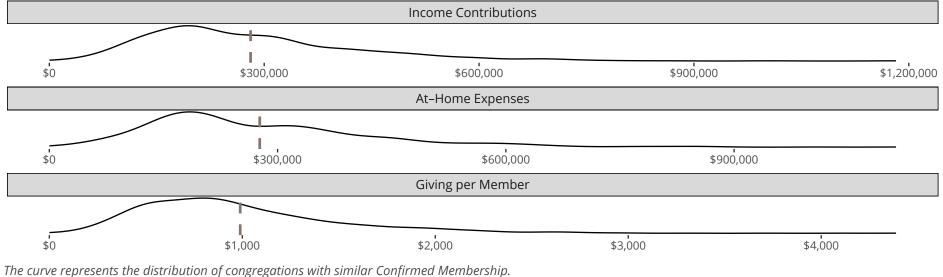

### Statistical Profile for: Our Saviour Lutheran Church

Kansas City, KS | Kansas District | Last Reporting Year: 2023

The solid blue line represents the value of this congregation's current statistic. The dashed gray line represents the average value among similar congregations.