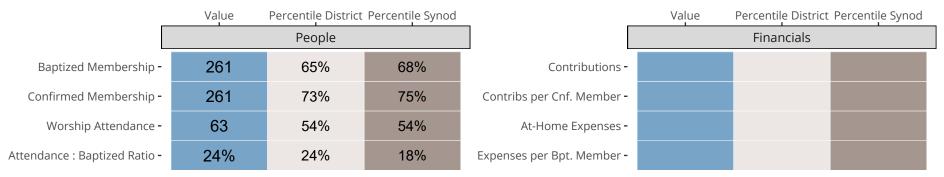

## Statistical Comparison With District and Synod

Percentile is the congregation's rank as a percentage of the whole (e.g. 50% would be the middle ranking and 99% would be the highest).

If any data on this report is missing, it most likely means the data was not reported for the given year.