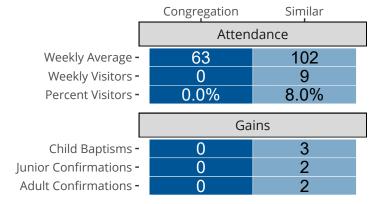

# Attendance and Annual Gains

Similar congregations are other LCMS congregations with similar Confirmed Membership to this congregation.