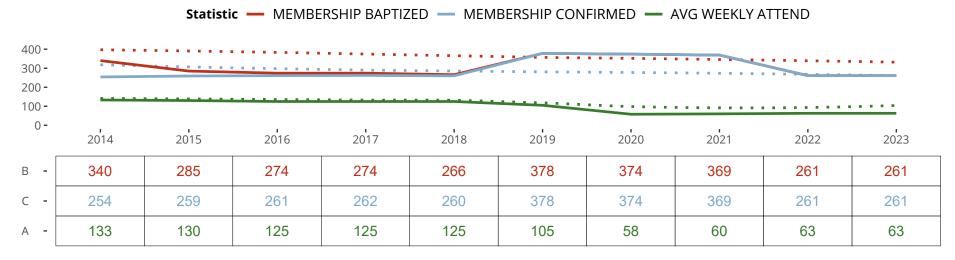

## Ten Year Trends for the Congregation in Membership and Attendance

The dotted lines represent the average statistics of congregations with similar Confirmed Membership today.