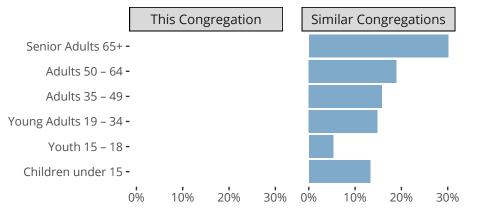

#### Statistical Profile for: Our Saviour Lutheran Church

Kansas City, KS | Kansas District | Last Reporting Year: 2023

## Ten Year Trends for the Congregation in Membership and Attendance



The dotted lines represent the average statistics of congregations with similar Confirmed Membership today.

# Comparing Age Demographics of Members



# Attendance and Annual Gains



Similar congregations are other LCMS congregations with similar Confirmed Membership to this congregation.

### Statistical Profile for: Our Saviour Lutheran Church

Kansas City, KS | Kansas District | Last Reporting Year: 2023





The solid blue line represents the value of this congregation's current statistic. The dashed gray line represents the average value among similar congregations.

## Statistical Comparison With District and Synod



Percentile is the congregation's rank as a percentage of the whole (e.g. 50% would be the middle ranking and 99% would be the highest).

If any data on this report is missing, it most likely means the data was not reported for the given year.