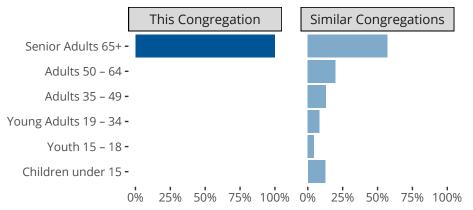

### Statistical Profile for: Bethel Lutheran Church

Kansas City, KS | Kansas District | Last Reporting Year: 2023





The dotted lines represent the average statistics of congregations with similar Confirmed Membership today.

# Comparing Age Demographics of Members



## Attendance and Annual Gains



### Statistical Profile for: Bethel Lutheran Church

Kansas City, KS | Kansas District | Last Reporting Year: 2023





The curve represents the distribution of congregations with similar Confirmed Membership. The solid blue line represents the value of this congregation's current statistic. The dashed gray line represents the average value among similar congregations.

### Statistical Comparison With District and Synod



Percentile is the congregation's rank as a percentage of the whole (e.g. 50% would be the middle ranking and 99% would be the highest).

If any data on this report is missing, it most likely means the data was not reported for the given year.