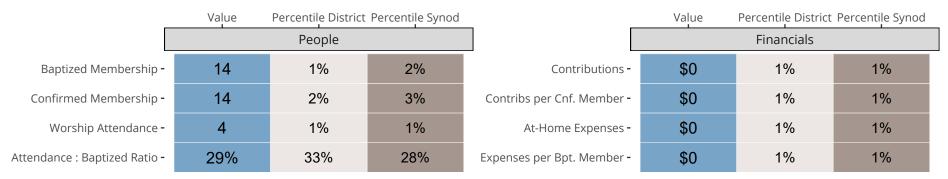

### Statistical Comparison With District and Synod

Percentile is the congregation's rank as a percentage of the whole (e.g. 50% would be the middle ranking and 99% would be the highest).

If any data on this report is missing, it most likely means the data was not reported for the given year.