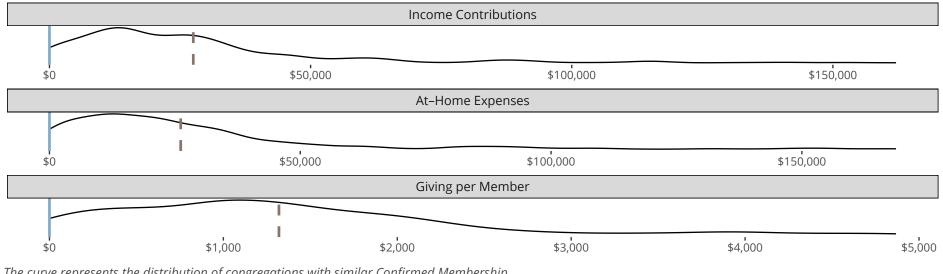

### Statistical Profile for: Bethel Lutheran Church

Kansas City, KS | Kansas District | Last Reporting Year: 2023

The curve represents the distribution of congregations with similar Confirmed Membership. The solid blue line represents the value of this congregation's current statistic. The dashed gray line represents the average value among similar congregations.