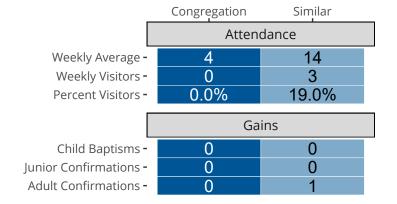

### Statistical Profile for: Bethel Lutheran Church

Kansas City, KS | Kansas District | Last Reporting Year: 2023





The dotted lines represent the average statistics of congregations with similar Confirmed Membership today.

# Comparing Age Demographics of Members



## Attendance and Annual Gains



### Statistical Profile for: Bethel Lutheran Church

Kansas City, KS | Kansas District | Last Reporting Year: 2023





The curve represents the distribution of congregations with similar Confirmed Membership. The solid blue line represents the value of this congregation's current statistic. The dashed gray line represents the average value among similar congregations.

### Statistical Comparison With District and Synod



Percentile is the congregation's rank as a percentage of the whole (e.g. 50% would be the middle ranking and 99% would be the highest).

If any data on this report is missing, it most likely means the data was not reported for the given year.