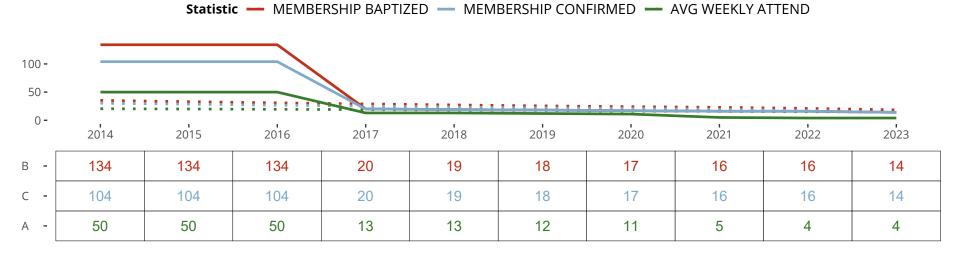

### Statistical Profile for: Bethel Lutheran Church

Kansas City, KS | Kansas District | Last Reporting Year: 2023

The dotted lines represent the average statistics of congregations with similar Confirmed Membership today.