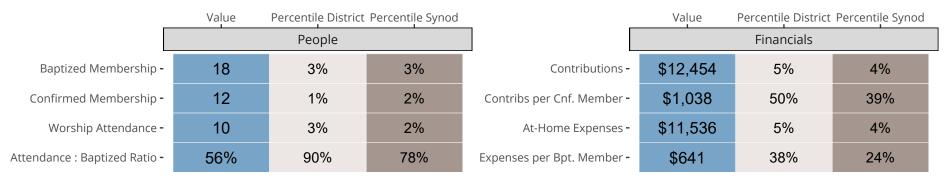

### Statistical Comparison With District and Synod

Percentile is the congregation's rank as a percentage of the whole (e.g. 50% would be the middle ranking and 99% would be the highest).

If any data on this report is missing, it most likely means the data was not reported for the given year.