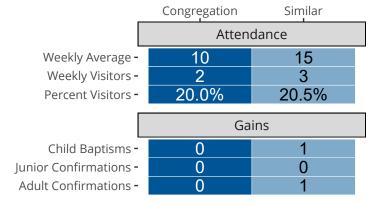

# Attendance and Annual Gains

Similar congregations are other LCMS congregations with similar Confirmed Membership to this congregation.