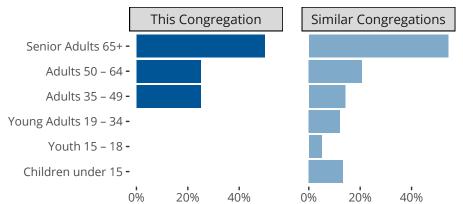

#### Statistical Profile for: Saint Paul Lutheran Church

Jetmore, KS | Kansas District | Last Reporting Year: 2022



Ten Year Trends for the Congregation in Membership and Attendance

The dotted lines represent the average statistics of congregations with similar Confirmed Membership today.



## Comparing Age Demographics of Members

# Attendance and Annual Gains



Similar congregations are other LCMS congregations with similar Confirmed Membership to this congregation.

#### Statistical Profile for: Saint Paul Lutheran Church

Jetmore, KS | Kansas District | Last Reporting Year: 2022





The curve represents the distribution of congregations with similar Confirmed Membership. The solid blue line represents the value of this congregation's current statistic. The dashed gray line represents the average value among similar congregations.

### Statistical Comparison With District and Synod



Percentile is the congregation's rank as a percentage of the whole (e.g. 50% would be the middle ranking and 99% would be the highest).

If any data on this report is missing, it most lik