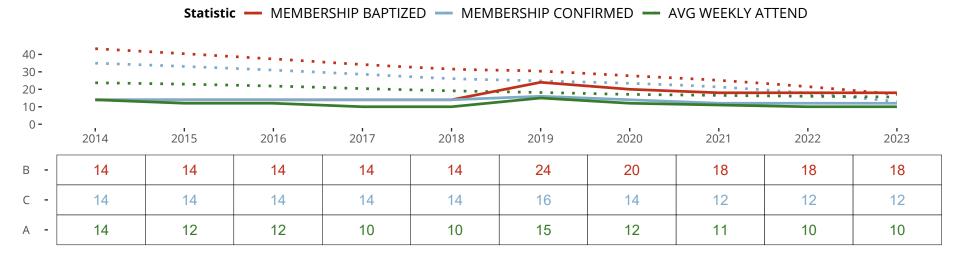

#### Statistical Profile for: Saint Paul Lutheran Church

Jetmore, KS | Kansas District | Last Reporting Year: 2022

Ten Year Trends for the Congregation in Membership and Attendance

The dotted lines represent the average statistics of congregations with similar Confirmed Membership today.