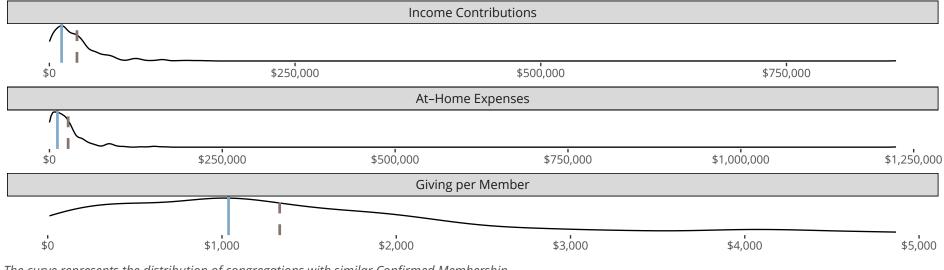

#### Statistical Profile for: Saint Paul Lutheran Church

Jetmore, KS | Kansas District | Last Reporting Year: 2022

The curve represents the distribution of congregations with similar Confirmed Membership. The solid blue line represents the value of this congregation's current statistic. The dashed gray line represents the average value among similar congregations.