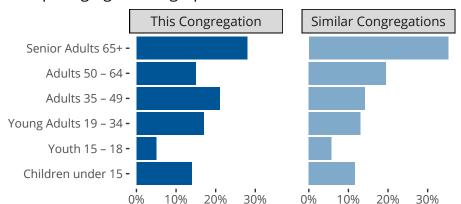

#### Statistical Profile for: Redeemer Lutheran Church

Arkansas City, KS | Kansas District | Last Reporting Year: 2023

### Ten Year Trends for the Congregation in Membership and Attendance



The dotted lines represent the average statistics of congregations with similar Confirmed Membership today.



## Comparing Age Demographics of Members

# Attendance and Annual Gains



#### Statistical Profile for: Redeemer Lutheran Church

Arkansas City, KS | Kansas District | Last Reporting Year: 2023





The solid blue line represents the value of this congregation's current statistic.

The dashed gray line represents the average value among similar congregations.

## Statistical Comparison With District and Synod



Percentile is the congregation's rank as a percentage of the whole (e.g. 50% would be the middle ranking and 99% would be the highest).

If any data on this report is missing, it most likely means the data was not reported for the given year.