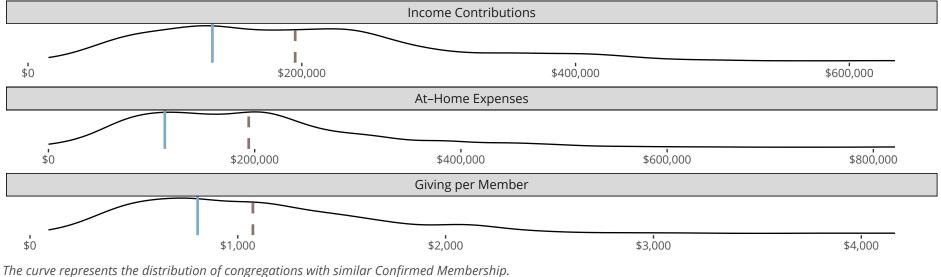

#### Statistical Profile for: Redeemer Lutheran Church

Arkansas City, KS | Kansas District | Last Reporting Year: 2023

The solid blue line represents the value of this congregation's current statistic.

The dashed gray line represents the average value among similar congregations.