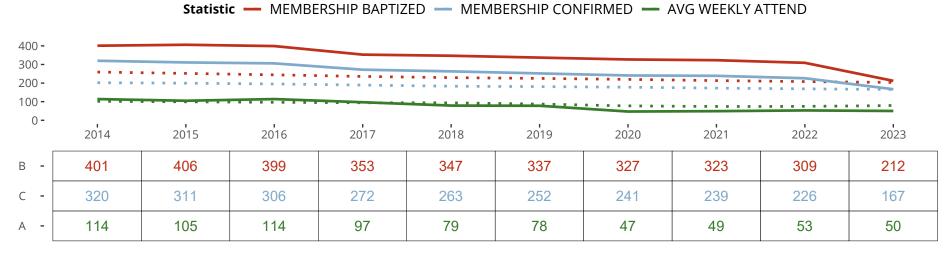

### Ten Year Trends for the Congregation in Membership and Attendance

The dotted lines represent the average statistics of congregations with similar Confirmed Membership today.