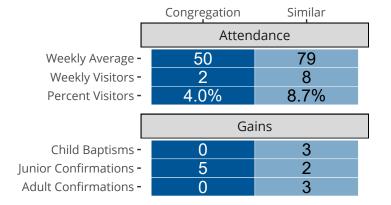

#### Statistical Profile for: Redeemer Lutheran Church

Arkansas City, KS | Kansas District | Last Reporting Year: 2023

### Ten Year Trends for the Congregation in Membership and Attendance



The dotted lines represent the average statistics of congregations with similar Confirmed Membership today.



## Comparing Age Demographics of Members

# Attendance and Annual Gains



#### Statistical Profile for: Redeemer Lutheran Church

Arkansas City, KS | Kansas District | Last Reporting Year: 2023





The solid blue line represents the value of this congregation's current statistic.

The dashed gray line represents the average value among similar congregations.

## Statistical Comparison With District and Synod



Percentile is the congregation's rank as a percentage of the whole (e.g. 50% would be the middle ranking and 99% would be the highest).

If any data on this report is missing, it most likely means the data was not reported for the given year.