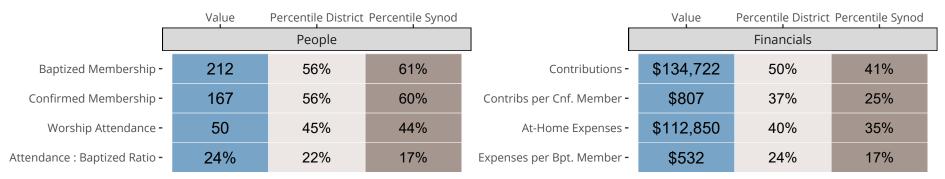

## Statistical Comparison With District and Synod

Percentile is the congregation's rank as a percentage of the whole (e.g. 50% would be the middle ranking and 99% would be the highest).

If any data on this report is missing, it most likely means the data was not reported for the given year.