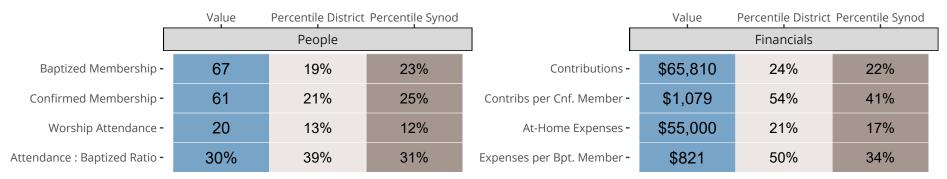

### Statistical Comparison With District and Synod

Percentile is the congregation's rank as a percentage of the whole (e.g. 50% would be the middle ranking and 99% would be the highest).

If any data on this report is missing, it most likely means the data was not reported for the given year.