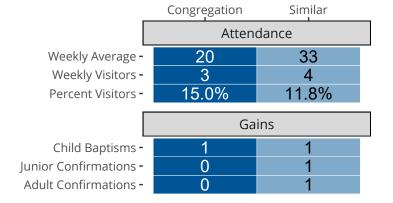

# Attendance and Annual Gains

Similar congregations are other LCMS congregations with similar Confirmed Membership to this congregation.