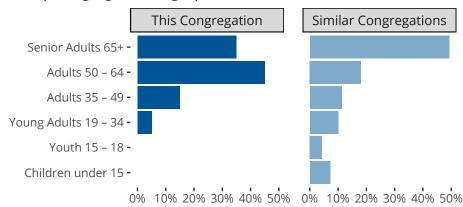

Statistical Profile for: Saint Paul Lutheran Church

JUNCTION CITY, KS | Kansas District | Last Reporting Year: 2023

#### Statistic — MEMBERSHIP BAPTIZED — MEMBERSHIP CONFIRMED — AVG WEEKLY ATTEND 120 -90 -60 -30 -0-в -

Ten Year Trends for the Congregation in Membership and Attendance

The dotted lines represent the average statistics of congregations with similar Confirmed Membership today.



## Comparing Age Demographics of Members

C -

A -

# Attendance and Annual Gains



Similar congregations are other LCMS congregations with similar Confirmed Membership to this congregation.

#### Statistical Profile for: Saint Paul Lutheran Church

JUNCTION CITY, KS | Kansas District | Last Reporting Year: 2023





The curve represents the distribution of congregations with similar Confirmed Membership. The solid blue line represents the value of this congregation's current statistic. The dashed gray line represents the average value among similar congregations.

### Statistical Comparison With District and Synod



Percentile is the congregation's rank as a percentage of the whole (e.g. 50% would be the middle ranking and 99% would be the highest).

If any data on this report is miss