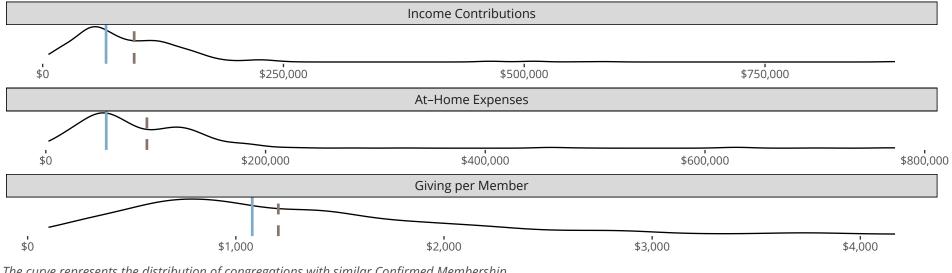

#### Statistical Profile for: Saint Paul Lutheran Church

JUNCTION CITY, KS | Kansas District | Last Reporting Year: 2023

The curve represents the distribution of congregations with similar Confirmed Membership. The solid blue line represents the value of this congregation's current statistic. The dashed gray line represents the average value among similar congregations.