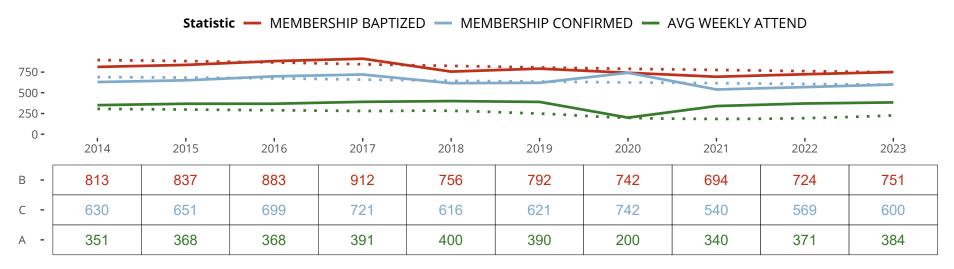

### Ten Year Trends for the Congregation in Membership and Attendance

The dotted lines represent the average statistics of congregations with similar Confirmed Membership today.