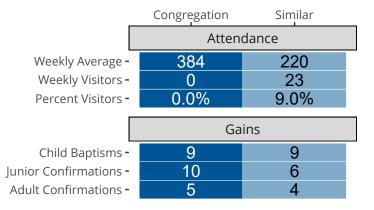

# Attendance and Annual Gains

Similar congregations are other LCMS congregations with similar Confirmed Membership to this congregation.