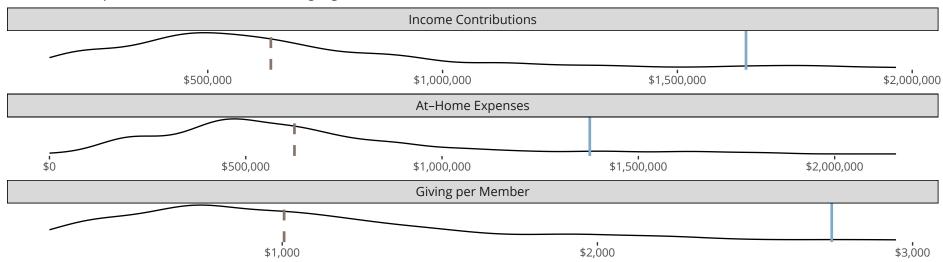

### Financial Comparison with Similar Size Congregations

The curve represents the distribution of congregations with similar Confirmed Membership. The solid blue line represents the value of this congregation's current statistic. The dashed gray line represents the average value among similar congregations.