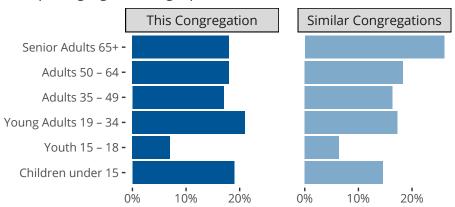

Olathe, KS | Kansas District | Last Reporting Year: 2023

### Ten Year Trends for the Congregation in Membership and Attendance



The dotted lines represent the average statistics of congregations with similar Confirmed Membership today.

# Comparing Age Demographics of Members



# Attendance and Annual Gains



Similar congregations are other LCMS congregations with similar Confirmed Membership to this congregation.

#### Statistical Profile for: Beautiful Savior Lutheran Church

Olathe, KS | Kansas District | Last Reporting Year: 2023

### Financial Comparison with Similar Size Congregations



The curve represents the distribution of congregations with similar Confirmed Membership. The solid blue line represents the value of this congregation's current statistic. The dashed gray line represents the average value among similar congregations.

# Statistical Comparison With District and Synod

| _                             | Value Percentile District Percentile Synod |     |     | _                          | Value Percentile District Percentile Synod |     |