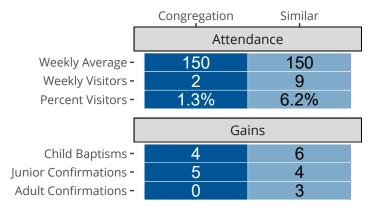

# Attendance and Annual Gains

Similar congregations are other LCMS congregations with similar Confirmed Membership to this congregation.

Harbor Beach, MI | Michigan District | Last Reporting Year: 2024