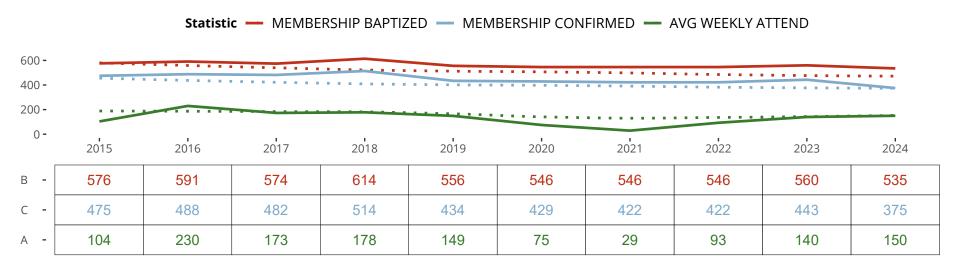

## Ten Year Trends for the Congregation in Membership and Attendance

The dotted lines represent the average statistics of congregations with similar Confirmed Membership today.