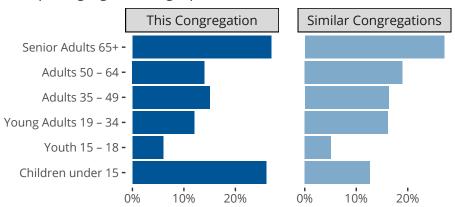

#### Statistical Profile for: Zion Lutheran Church

Harbor Beach, MI | Michigan District | Last Reporting Year: 2024

## Ten Year Trends for the Congregation in Membership and Attendance



The dotted lines represent the average statistics of congregations with similar Confirmed Membership today.

# Comparing Age Demographics of Members



# Attendance and Annual Gains



Similar congregations are other LCMS congregations with similar Confirmed Membership to this congregation.

Harbor Beach, MI | Michigan District | Last Reporting Year: 2024

### Financial Comparison with Similar Size Congregations



The curve represents the distribution of congregations with similar Confirmed Membership. The solid blue line represents the value of this congregation's current statistic. The dashed gray line represents the average value among similar congregations.

# Statistical Comparison With District and Synod

| _                             | Value Percentile District Percentile Synod |     |     | _                          | Value Percentile District Percentile Synod |  |  |
|-------------------------------|------------------------