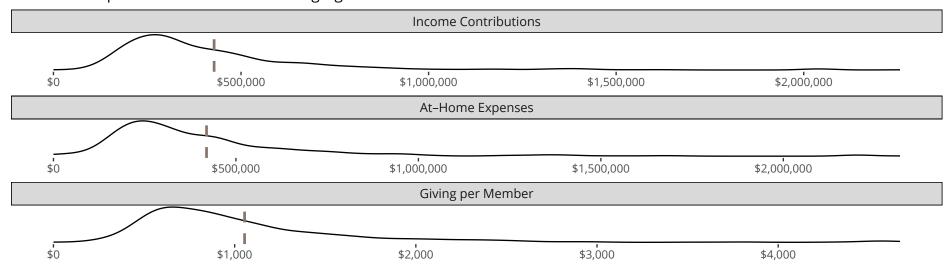

### Financial Comparison with Similar Size Congregations

The curve represents the distribution of congregations with similar Confirmed Membership. The solid blue line represents the value of this congregation's current statistic. The dashed gray line represents the average value among similar congregations.