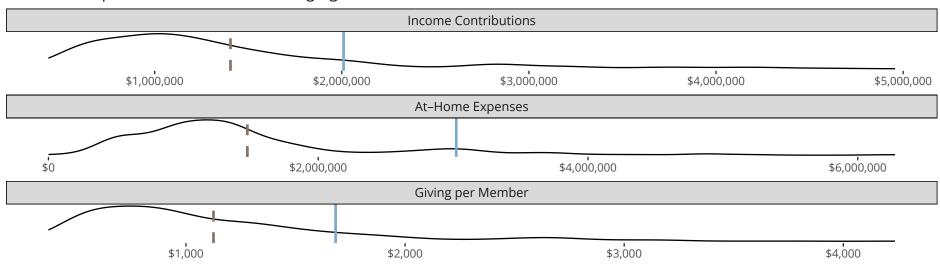

### Financial Comparison with Similar Size Congregations

The curve represents the distribution of congregations with similar Confirmed Membership. The solid blue line represents the value of this congregation's current statistic. The dashed gray line represents the average value among similar congregations.