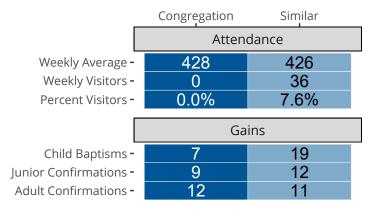

## Attendance and Annual Gains

Similar congregations are other LCMS congregations with similar Confirmed Membership to this congregation.