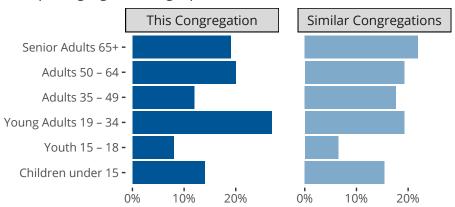

#### Statistical Profile for: Saint Matthew Lutheran Church

Walled Lake, MI | Michigan District | Last Reporting Year: 2023

# Ten Year Trends for the Congregation in Membership and Attendance



The dotted lines represent the average statistics of congregations with similar Confirmed Membership today.

# Comparing Age Demographics of Members



## Attendance and Annual Gains



Similar congregations are other LCMS congregations with similar Confirmed Membership to this congregation.

#### Statistical Profile for: Saint Matthew Lutheran Church

Walled Lake, MI | Michigan District | Last Reporting Year: 2023

### Financial Comparison with Similar Size Congregations



The curve represents the distribution of congregations with similar Confirmed Membership. The solid blue line represents the value of this congregation's current statistic. The dashed gray line represents the average value among similar congregations.

## Statistical Comparison With District and Synod

| _                             | Value Percentile District Percentile Synod |     |     | _                          | Value Percentile District Percentile Synod |