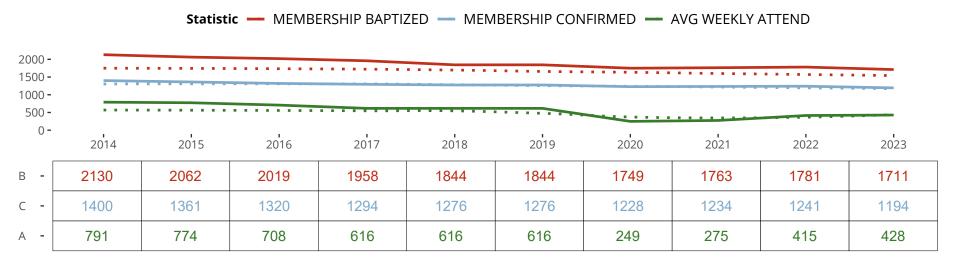

# Ten Year Trends for the Congregation in Membership and Attendance

The dotted lines represent the average statistics of congregations with similar Confirmed Membership today.