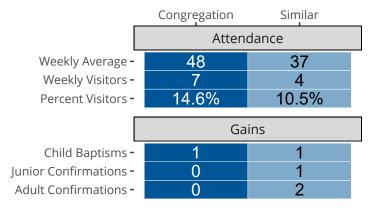

## Attendance and Annual Gains

Similar congregations are other LCMS congregations with similar Confirmed Membership to this congregation.