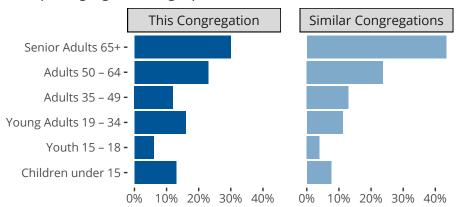

#### Statistical Profile for: Living Water Lutheran Church of Whitmore Lake

WHITMORE LAKE, MI | Michigan District | Last Reporting Year: 2023

Ten Year Trends for the Congregation in Membership and Attendance



The dotted lines represent the average statistics of congregations with similar Confirmed Membership today.

# Comparing Age Demographics of Members



## Attendance and Annual Gains



Similar congregations are other LCMS congregations with similar Confirmed Membership to this congregation.

#### Statistical Profile for: Living Water Lutheran Church of Whitmore Lake

WHITMORE LAKE, MI | Michigan District | Last Reporting Year: 2023

### Financial Comparison with Similar Size Congregations



The curve represents the distribution of congregations with similar Confirmed Membership. The solid blue line represents the value of this congregation's current statistic. The dashed gray line represents the average value among similar congregations.

## Statistical Comparison With District and Synod

| _                             | Value Percentile District Percentile Synod |     |     | _                          | Value Percentile District Pe