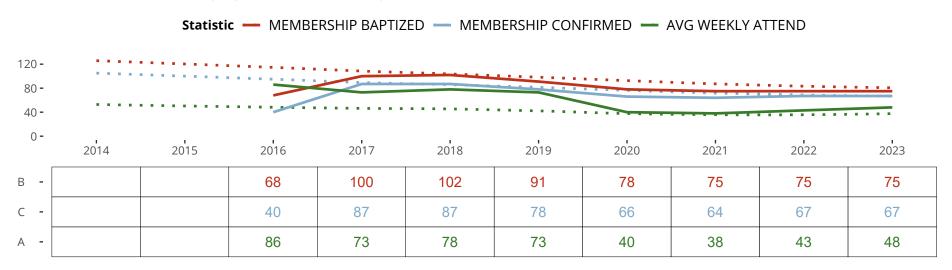

#### Statistical Profile for: Living Water Lutheran Church of Whitmore Lake

WHITMORE LAKE, MI | Michigan District | Last Reporting Year: 2023

Ten Year Trends for the Congregation in Membership and Attendance

The dotted lines represent the average statistics of congregations with similar Confirmed Membership today.