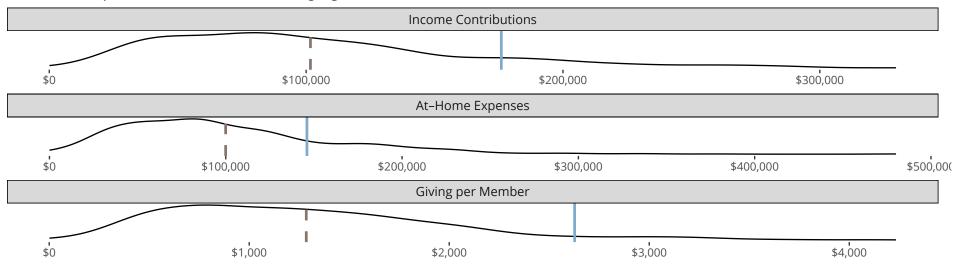

### Financial Comparison with Similar Size Congregations

The curve represents the distribution of congregations with similar Confirmed Membership. The solid blue line represents the value of this congregation's current statistic. The dashed gray line represents the average value among similar congregations.