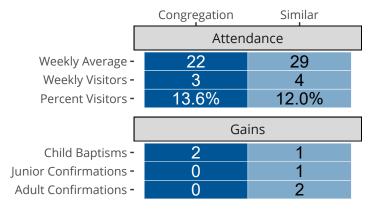

## Attendance and Annual Gains

Similar congregations are other LCMS congregations with similar Confirmed Membership to this congregation.