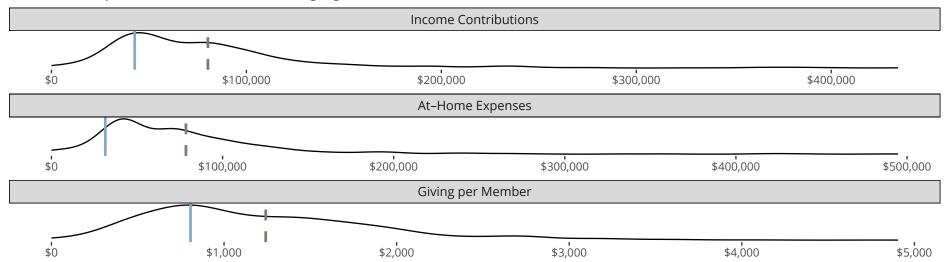

#### Financial Comparison with Similar Size Congregations

The curve represents the distribution of congregations with similar Confirmed Membership. The solid blue line represents the value of this congregation's current statistic. The dashed gray line represents the average value among similar congregations.