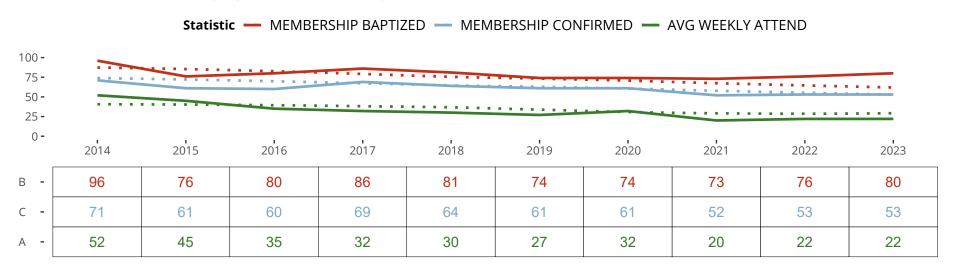

#### Ten Year Trends for the Congregation in Membership and Attendance

The dotted lines represent the average statistics of congregations with similar Confirmed Membership today.