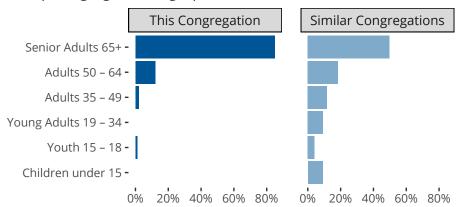

#### Statistical Profile for: Our Savior Lutheran Church

Benzonia, MI | Michigan District | Last Reporting Year: 2023

#### Ten Year Trends for the Congregation in Membership and Attendance



The dotted lines represent the average statistics of congregations with similar Confirmed Membership today.

# Comparing Age Demographics of Members



## Attendance and Annual Gains



Similar congregations are other LCMS congregations with similar Confirmed Membership to this congregation.

#### Statistical Profile for: Our Savior Lutheran Church

Benzonia, MI | Michigan District | Last Reporting Year: 2023

#### Financial Comparison with Similar Size Congregations



The curve represents the distribution of congregations with similar Confirmed Membership. The solid blue line represents the value of this congregation's current statistic. The dashed gray line represents the average value among similar congregations.

## Statistical Comparison With District and Synod

| _                             | Value Percentile District Percentile Synod |     |     |                            | Value Percentile District Percentile Synod |     |