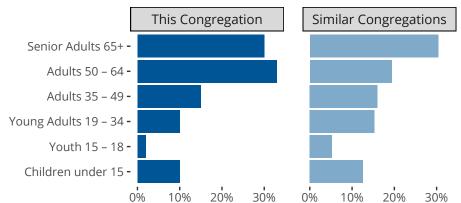

#### Statistical Profile for: Zion Lutheran Church

Petoskey, MI | Michigan District | Last Reporting Year: 2024



Ten Year Trends for the Congregation in Membership and Attendance

The dotted lines represent the average statistics of congregations with similar Confirmed Membership today.



## Comparing Age Demographics of Members

# Attendance and Annual Gains



Similar congregations are other LCMS congregations with similar Confirmed Membership to this congregation.

#### Statistical Profile for: Zion Lutheran Church

\$4,000

\$1,200,000

Petoskey, MI | Michigan District | Last Reporting Year: 2024



\$2,000

### Financial Comparison with Similar Size Congregations

The curve represents the distribution of congregations with similar Confirmed Membership. The solid blue line represents the value of this congregation's current statistic. The dashed gray line represents the average value among similar congregations.

## Statistical Comparison With District and Synod

\$1,000



\$3,000

Percentile is the congregation's rank as a percentage of the whole (e.g. 50% would be