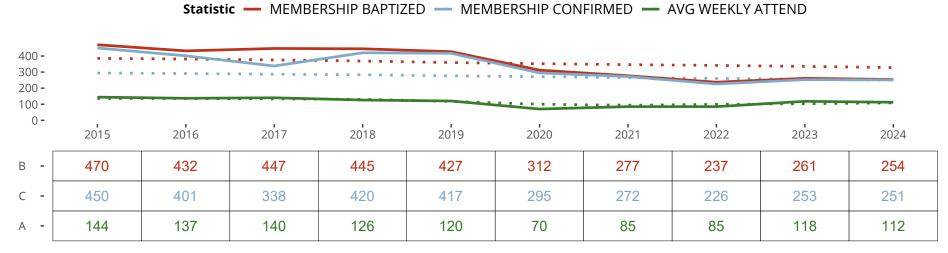

#### Statistical Profile for: Zion Lutheran Church

Petoskey, MI | Michigan District | Last Reporting Year: 2024

Ten Year Trends for the Congregation in Membership and Attendance

The dotted lines represent the average statistics of congregations with similar Confirmed Membership today.