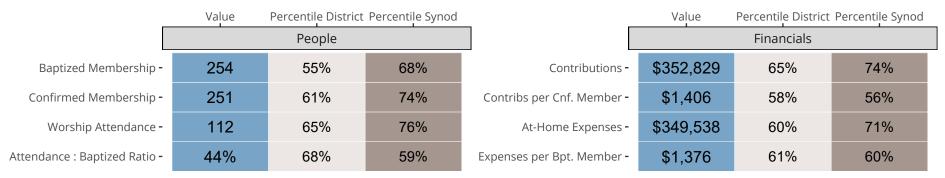

## Statistical Comparison With District and Synod

\$1,000

\$3,000

Percentile is the congregation's rank as a percentage of the whole (e.g. 50% would be the middle ranking and 99% would be the highest).

If any data on this report is missing, it most likely means the data was not reported for the given year.