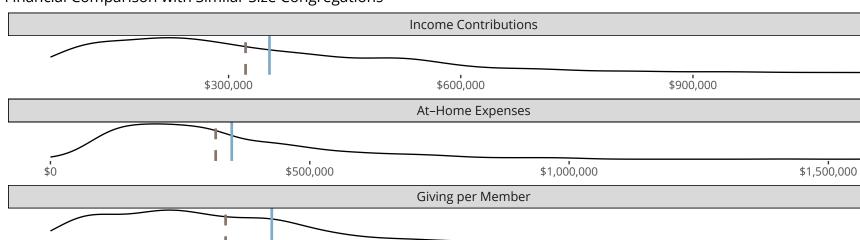

### Financial Comparison with Similar Size Congregations

The curve represents the distribution of congregations with similar Confirmed Membership. The solid blue line represents the value of this congregation's current statistic. The dashed gray line represents the average value among similar congregations.