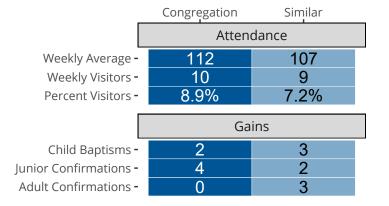

# Attendance and Annual Gains

Similar congregations are other LCMS congregations with similar Confirmed Membership to this congregation.