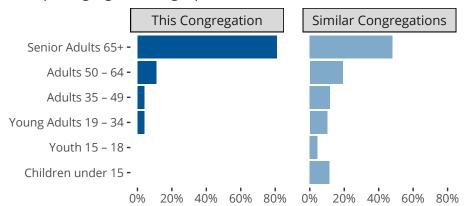

#### Statistical Profile for: Grace Lutheran Church

Baldwin, MI | Michigan District | Last Reporting Year: 2023



Ten Year Trends for the Congregation in Membership and Attendance

The dotted lines represent the average statistics of congregations with similar Confirmed Membership today.



## Comparing Age Demographics of Members

# Attendance and Annual Gains



### Statistical Profile for: Grace Lutheran Church

Baldwin, MI | Michigan District | Last Reporting Year: 2023





The solid blue line represents the value of this congregation's current statistic.

The dashed gray line represents the average value among similar congregations.

### Statistical Comparison With District and Synod



Percentile is the congregation's rank as a percentage of the whole (e.g. 50% would be the middle ranking and 99% would be the highest).

If any data on this report is missing, it most likely means the data was not reported for the given year.