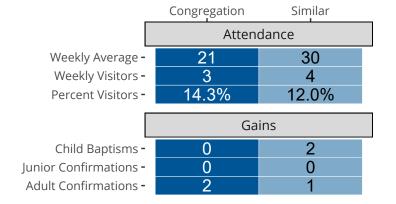

#### Statistical Profile for: Grace Lutheran Church

Baldwin, MI | Michigan District | Last Reporting Year: 2023



Ten Year Trends for the Congregation in Membership and Attendance

The dotted lines represent the average statistics of congregations with similar Confirmed Membership today.



## Comparing Age Demographics of Members

# Attendance and Annual Gains



### Statistical Profile for: Grace Lutheran Church

Baldwin, MI | Michigan District | Last Reporting Year: 2023





The solid blue line represents the value of this congregation's current statistic.

The dashed gray line represents the average value among similar congregations.

### Statistical Comparison With District and Synod



Percentile is the congregation's rank as a percentage of the whole (e.g. 50% would be the middle ranking and 99% would be the highest).

If any data on this report is missing, it most likely means the data was not reported for the given year.