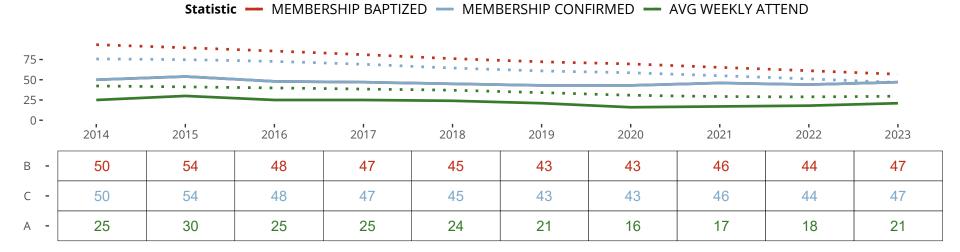

#### Statistical Profile for: Grace Lutheran Church

Baldwin, MI | Michigan District | Last Reporting Year: 2023

Ten Year Trends for the Congregation in Membership and Attendance

The dotted lines represent the average statistics of congregations with similar Confirmed Membership today.