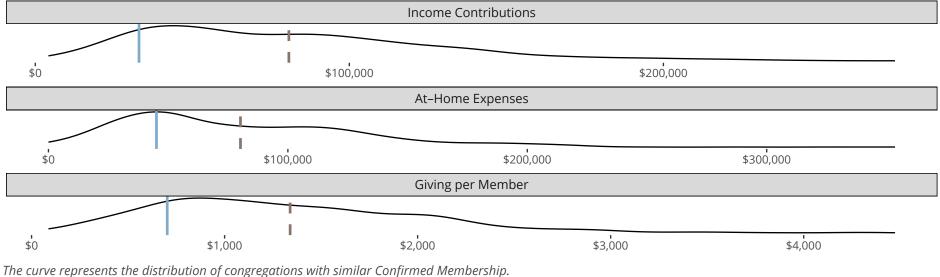

### Statistical Profile for: Grace Lutheran Church

Baldwin, MI | Michigan District | Last Reporting Year: 2023

The solid blue line represents the value of this congregation's current statistic.

The dashed gray line represents the average value among similar congregations.