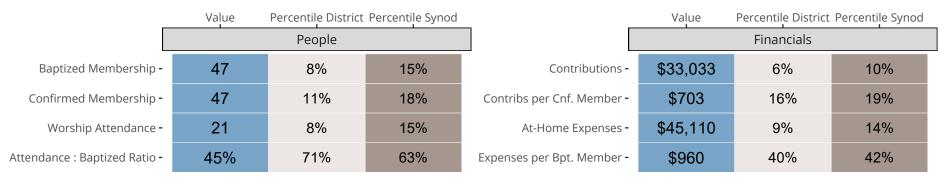

### Statistical Comparison With District and Synod

Percentile is the congregation's rank as a percentage of the whole (e.g. 50% would be the middle ranking and 99% would be the highest).

If any data on this report is missing, it most likely means the data was not reported for the given year.