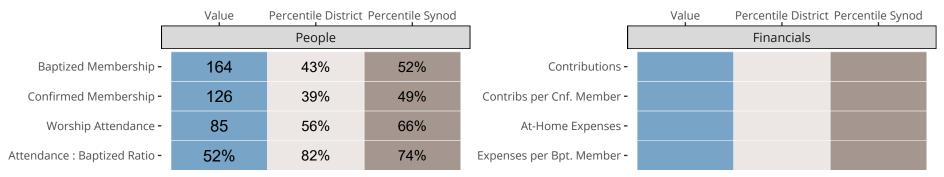

## Statistical Comparison With District and Synod

Percentile is the congregation's rank as a percentage of the whole (e.g. 50% would be the middle ranking and 99% would be the highest).

If any data on this report is missing, it most likely means the data was not reported for the given year.