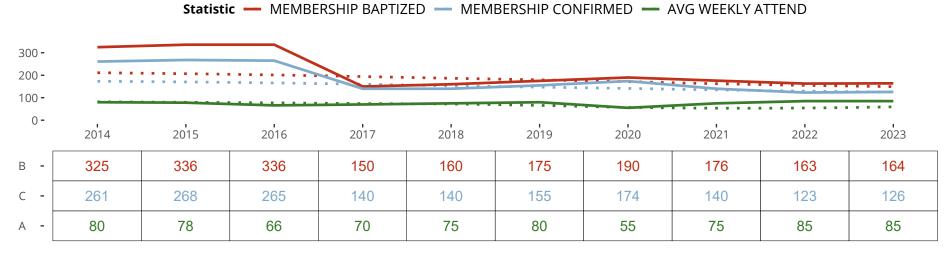

Statistical Profile for: Ascension Lutheran Church

East Lansing, MI | Michigan District | Last Reporting Year: 2023

Ten Year Trends for the Congregation in Membership and Attendance

The dotted lines represent the average statistics of congregations with similar Confirmed Membership today.