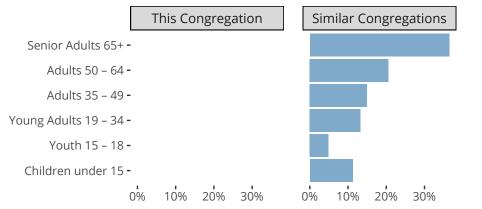

Statistical Profile for: Ascension Lutheran Church

East Lansing, MI | Michigan District | Last Reporting Year: 2023



Ten Year Trends for the Congregation in Membership and Attendance

The dotted lines represent the average statistics of congregations with similar Confirmed Membership today.

# Comparing Age Demographics of Members



## Attendance and Annual Gains



### Statistical Profile for: Ascension Lutheran Church

East Lansing, MI | Michigan District | Last Reporting Year: 2023





The solid blue line represents the value of this congregation's current statistic. The dashed gray line represents the average value among similar congregations.

## Statistical Comparison With District and Synod



Percentile is the congregation's rank as a percentage of the whole (e.g. 50% would be the middle ranking and 99% would be the highest).

If any data on this report is missing, it most likely means the data was not reported for the given year.