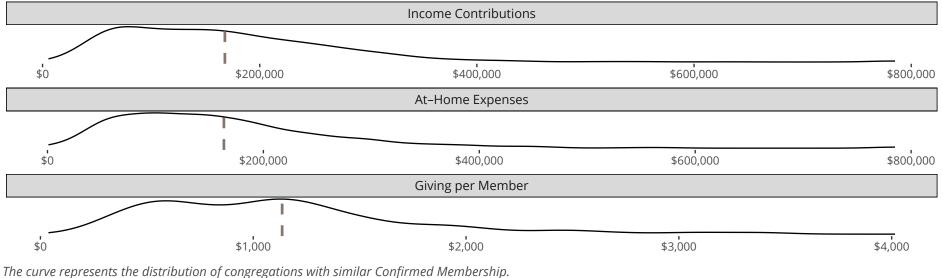

### Statistical Profile for: Ascension Lutheran Church

East Lansing, MI | Michigan District | Last Reporting Year: 2023

The solid blue line represents the value of this congregation's current statistic. The dashed gray line represents the average value among similar congregations.