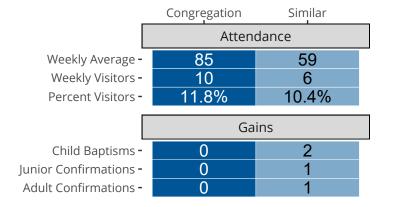

Statistical Profile for: Ascension Lutheran Church

East Lansing, MI | Michigan District | Last Reporting Year: 2023



Ten Year Trends for the Congregation in Membership and Attendance

The dotted lines represent the average statistics of congregations with similar Confirmed Membership today.

# Comparing Age Demographics of Members



## Attendance and Annual Gains



### Statistical Profile for: Ascension Lutheran Church

East Lansing, MI | Michigan District | Last Reporting Year: 2023





The solid blue line represents the value of this congregation's current statistic. The dashed gray line represents the average value among similar congregations.

## Statistical Comparison With District and Synod



Percentile is the congregation's rank as a percentage of the whole (e.g. 50% would be the middle ranking and 99% would be the highest).

If any data on this report is missing, it most likely means the data was not reported for the given year.