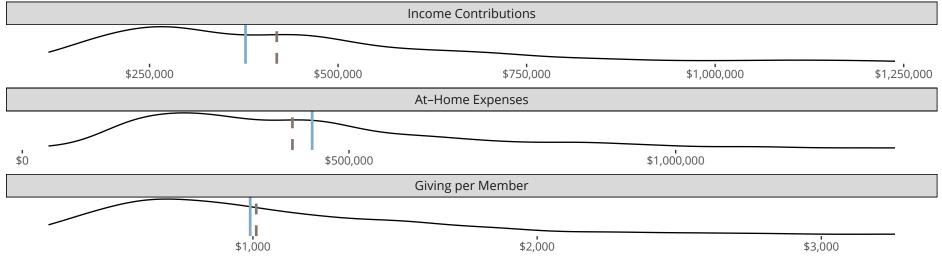

#### Statistical Profile for: Peace Lutheran Church

Ann Arbor, MI | Michigan District | Last Reporting Year: 2023

The curve represents the distribution of congregations with similar Confirmed Membership. The solid blue line represents the value of this congregation's current statistic. The dashed gray line represents the average value among similar congregations.