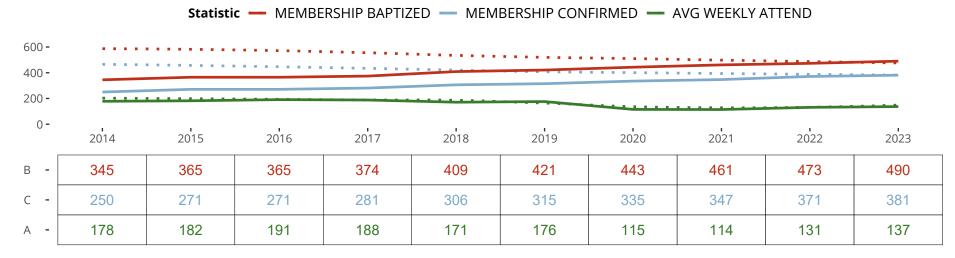

#### Statistical Profile for: Peace Lutheran Church

Ann Arbor, MI | Michigan District | Last Reporting Year: 2023

Ten Year Trends for the Congregation in Membership and Attendance

The dotted lines represent the average statistics of congregations with similar Confirmed Membership today.