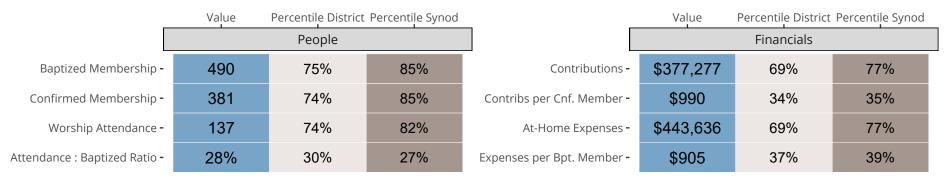

### Statistical Comparison With District and Synod

Percentile is the congregation's rank as a percentage of the whole (e.g. 50% would be the middle ranking and 99% would be the highest).

If any data on this report is missing, it most likely means the data was not reported for the given year.