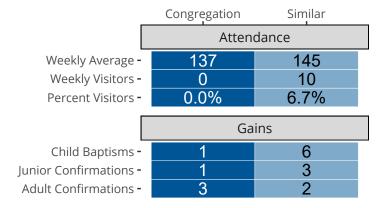

# Attendance and Annual Gains

Similar congregations are other LCMS congregations with similar Confirmed Membership to this congregation.