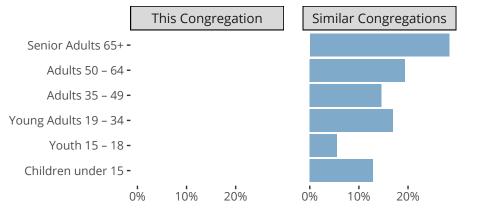

#### Statistical Profile for: Peace Lutheran Church

Ann Arbor, MI | Michigan District | Last Reporting Year: 2023



Ten Year Trends for the Congregation in Membership and Attendance

The dotted lines represent the average statistics of congregations with similar Confirmed Membership today.

# Comparing Age Demographics of Members



# Attendance and Annual Gains



Similar congregations are other LCMS congregations with similar Confirmed Membership to this congregation.

#### Statistical Profile for: Peace Lutheran Church

Ann Arbor, MI | Michigan District | Last Reporting Year: 2023





The curve represents the distribution of congregations with similar Confirmed Membership. The solid blue line represents the value of this congregation's current statistic. The dashed gray line represents the average value among similar congregations.

### Statistical Comparison With District and Synod



Percentile is the congregation's rank as a percentage of the whole (e.g. 50% would be the middle ranking and 99% would be the highest).

If any data on this report is missing, it most likely means the data was not reported for the