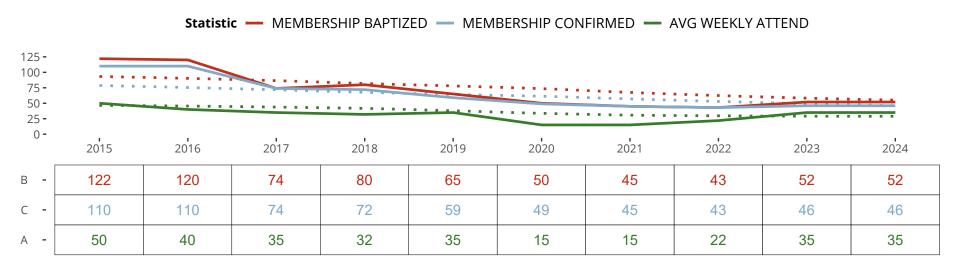

### Ten Year Trends for the Congregation in Membership and Attendance

The dotted lines represent the average statistics of congregations with similar Confirmed Membership today.