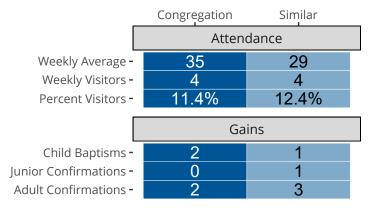

# Attendance and Annual Gains

Similar congregations are other LCMS congregations with similar Confirmed Membership to this congregation.