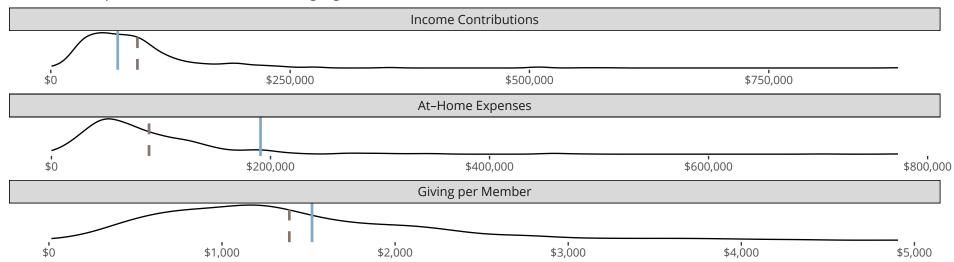

# Financial Comparison with Similar Size Congregations

The curve represents the distribution of congregations with similar Confirmed Membership. The solid blue line represents the value of this congregation's current statistic. The dashed gray line represents the average value among similar congregations.