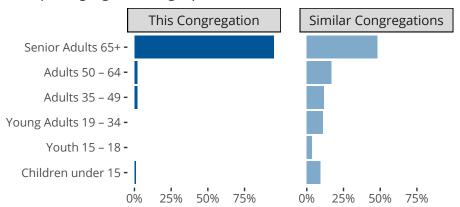

### Statistical Profile for: First Lutheran Church

Algonac, MI | Michigan District | Last Reporting Year: 2024

### Ten Year Trends for the Congregation in Membership and Attendance



The dotted lines represent the average statistics of congregations with similar Confirmed Membership today.

# Comparing Age Demographics of Members



# Attendance and Annual Gains



Similar congregations are other LCMS congregations with similar Confirmed Membership to this congregation.

### Statistical Profile for: First Lutheran Church

Algonac, MI | Michigan District | Last Reporting Year: 2024

# Financial Comparison with Similar Size Congregations



The curve represents the distribution of congregations with similar Confirmed Membership. The solid blue line represents the value of this congregation's current statistic. The dashed gray line represents the average value among similar congregations.

# Statistical Comparison With District and Synod

| _                             | Value Percentile District Percentile Synod |     |     | _                          | Value Percentile District Percentile Synod |     |     |
|-----