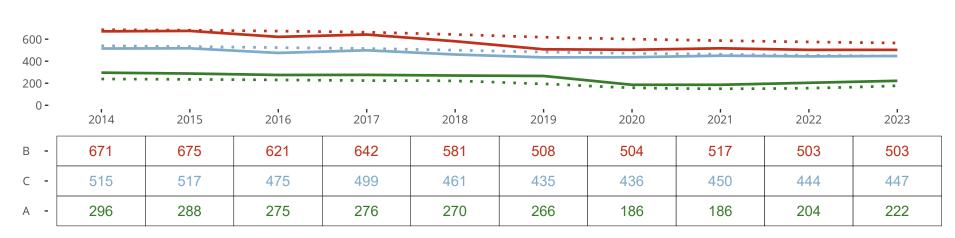

## Ten Year Trends for the Congregation in Membership and Attendance

Statistic — MEMBERSHIP BAPTIZED — MEMBERSHIP CONFIRMED — AVG WEEKLY ATTEND

The dotted lines represent the average statistics of congregations with similar Confirmed Membership today.

~ . ..

Similar congregations are other LCMS congregations with similar Confirmed Membership to this congregation.

Wayne, MI | Michigan District | Last Reporting Year: 2023

The solid blue line represents the value of this congregation's current statistic.

The dashed gray line represents the average value among similar congregations.