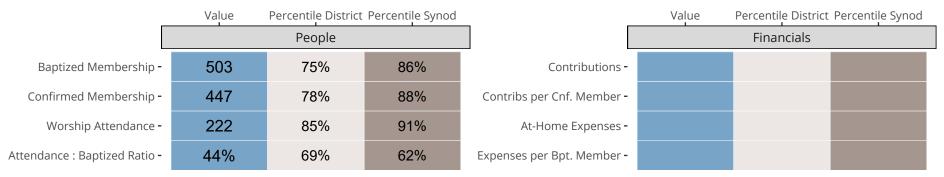

## Statistical Comparison With District and Synod

Percentile is the congregation's rank as a percentage of the whole (e.g. 50% would be the middle ranking and 99% would be the highest).

If any data on this report is missing, it most likely means the data was not reported for the given year.