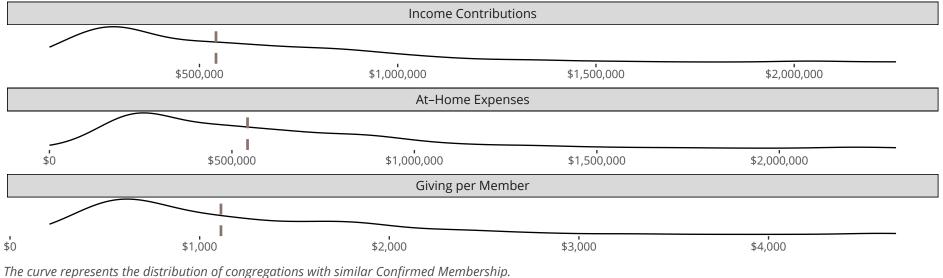

~ . ..

Similar congregations are other LCMS congregations with similar Confirmed Membership to this congregation.

Wayne, MI | Michigan District | Last Reporting Year: 2023

The solid blue line represents the value of this congregation's current statistic.