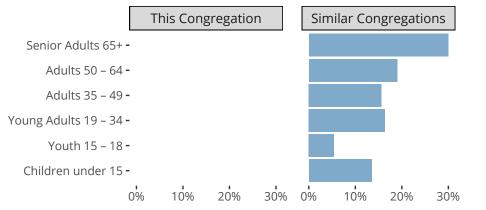

Statistical Profile for: Saint Michael Lutheran Church

Wayne, MI | Michigan District | Last Reporting Year: 2023

## Ten Year Trends for the Congregation in Membership and Attendance



Statistic — MEMBERSHIP BAPTIZED — MEMBERSHIP CONFIRMED — AVG WEEKLY ATTEND

The dotted lines represent the average statistics of congregations with similar Confirmed Membership today.

## Comparing Age Demographics of Members



## Attendance and Annual Gains

| Congregation | Similar           |
|--------------|-------------------|
| Atten        | dance             |
| 222          | 173               |
| 0            | 12                |
| 0.0%         | 6.3%              |
|              |                   |
| Ga           | ins               |
| Ga<br>10     | ins<br>6          |
|              |                   |
|              | Atten<br>222<br>0 |

~ . ..

Similar congregations are other LCMS congregations with similar Confirmed Membership to this congregation.

Wayne, MI | Michigan District | Last Reporting Year: 2023





The solid blue line represents the value of this congregation's current statistic.

The dashed gray line represents the average value among similar congregations.

## Statistical