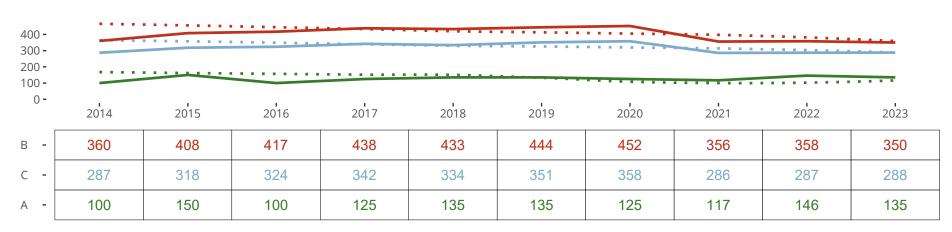

#### Ten Year Trends for the Congregation in Membership and Attendance

Statistic — MEMBERSHIP BAPTIZED — MEMBERSHIP CONFIRMED — AVG WEEKLY ATTEND

The dotted lines represent the average statistics of congregations with similar Confirmed Membership today.