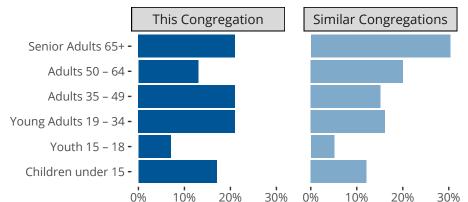

Statistical Profile for: Peace Lutheran Church

Sandusky, MI | Michigan District | Last Reporting Year: 2023

#### Ten Year Trends for the Congregation in Membership and Attendance



Statistic — MEMBERSHIP BAPTIZED — MEMBERSHIP CONFIRMED — AVG WEEKLY ATTEND

The dotted lines represent the average statistics of congregations with similar Confirmed Membership today.



# Comparing Age Demographics of Members

# Attendance and Annual Gains



Similar congregations are other LCMS congregations with similar Confirmed Membership to this congregation.

#### Statistical Profile for: Peace Lutheran Church

Sandusky, MI | Michigan District | Last Reporting Year: 2023



The curve represents the distribution of congregations with similar Confirmed Membership. The solid blue line represents the value of this congregation's current statistic. The dashed gray line represents the average value among similar congregations.

### Statistical Comparison With District and Synod



Percentile is the congregation's rank as a percentage of the whole (e.g. 50% would be the middle ranking and 99% would be the highest).

If any data on this report is missing, it most likely m