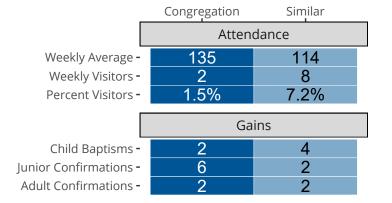

# Attendance and Annual Gains

Similar congregations are other LCMS congregations with similar Confirmed Membership to this congregation.