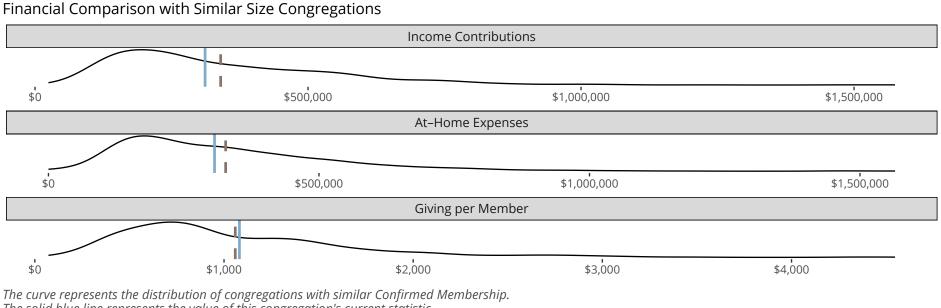

#### Statistical Profile for: Peace Lutheran Church

Sandusky, MI | Michigan District | Last Reporting Year: 2023

The curve represents the distribution of congregations with similar Confirmed Membership. The solid blue line represents the value of this congregation's current statistic. The dashed gray line represents the average value among similar congregations.