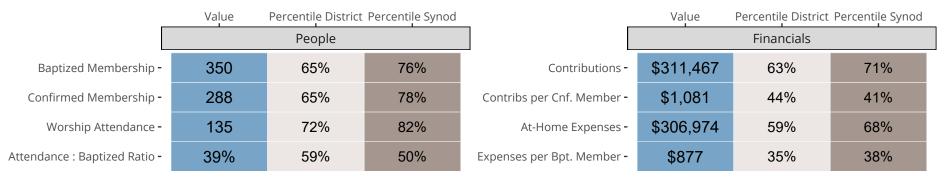

### Statistical Comparison With District and Synod

Percentile is the congregation's rank as a percentage of the whole (e.g. 50% would be the middle ranking and 99% would be the highest).

If any data on this report is missing, it most likely means the data was not reported for the given year.