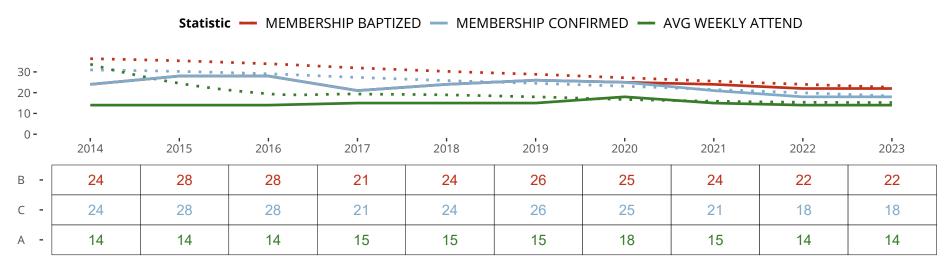

#### Statistical Profile for: Faith Lutheran Church

Mesick, MI | Michigan District | Last Reporting Year: 2023

Ten Year Trends for the Congregation in Membership and Attendance

The dotted lines represent the average statistics of congregations with similar Confirmed Membership today.