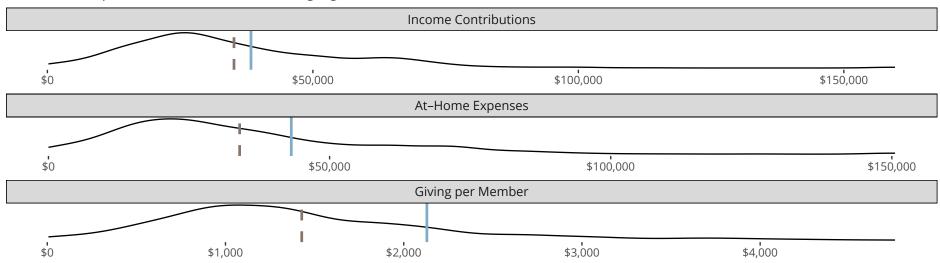

### Financial Comparison with Similar Size Congregations

The curve represents the distribution of congregations with similar Confirmed Membership. The solid blue line represents the value of this congregation's current statistic. The dashed gray line represents the average value among similar congregations.