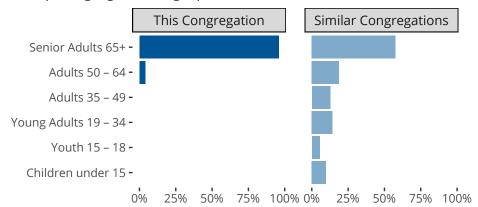

#### Statistical Profile for: Faith Lutheran Church

Mesick, MI | Michigan District | Last Reporting Year: 2023

Ten Year Trends for the Congregation in Membership and Attendance



The dotted lines represent the average statistics of congregations with similar Confirmed Membership today.

# Comparing Age Demographics of Members



## Attendance and Annual Gains



Similar congregations are other LCMS congregations with similar Confirmed Membership to this congregation.

#### Statistical Profile for: Faith Lutheran Church

Mesick, MI | Michigan District | Last Reporting Year: 2023

### Financial Comparison with Similar Size Congregations



The curve represents the distribution of congregations with similar Confirmed Membership. The solid blue line represents the value of this congregation's current statistic. The dashed gray line represents the average value among similar congregations.

### Statistical Comparison With District and Synod

|                               | Value Percentile District Percentile Synod |     |     |                            | Value Percentile District Percentile Synod |     |     |
|