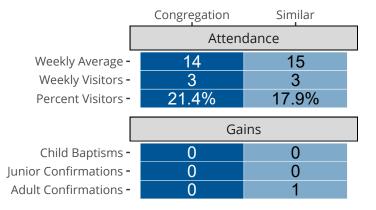

## Attendance and Annual Gains

Similar congregations are other LCMS congregations with similar Confirmed Membership to this congregation.