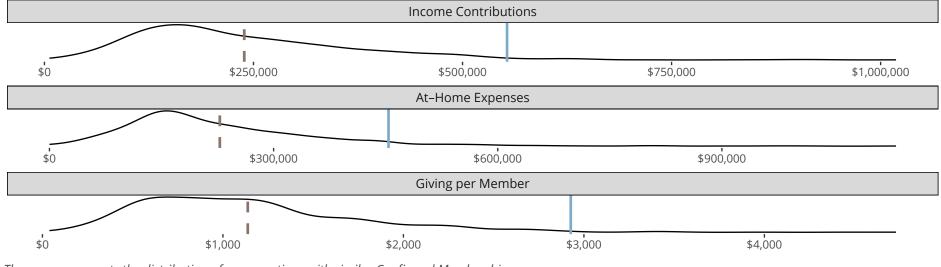

• •

Similar congregations are other LCMS congregations with similar Confirmed Membership to this congregation.

Swartz Creek, MI | Michigan District | Last Reporting Year: 2023

The curve represents the distribution of congregations with similar Confirmed Membership. The solid blue line represents the value of this congregation's current statistic. The dashed gray line represents the average value among similar congregations.