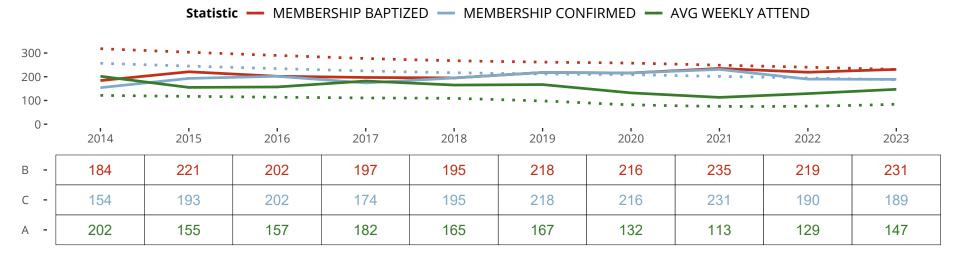

## Ten Year Trends for the Congregation in Membership and Attendance

The dotted lines represent the average statistics of congregations with similar Confirmed Membership today.