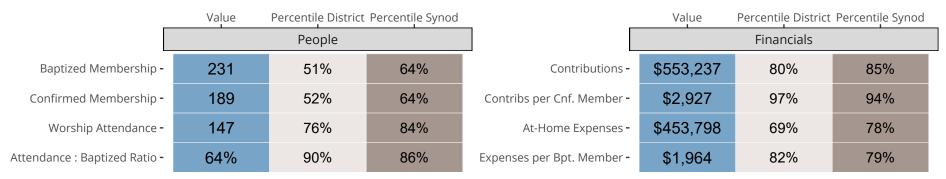

### Statistical Comparison With District and Synod

Percentile is the congregation's rank as a percentage of the whole (e.g. 50% would be the middle ranking and 99% would be the highest).

If any data on this report is missing, it most likely means the data was not reported for the given year.