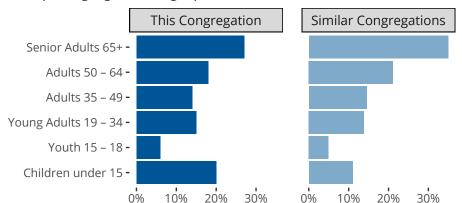

#### Statistical Profile for: NewLife Community Lutheran Church

Swartz Creek, MI | Michigan District | Last Reporting Year: 2023

## Ten Year Trends for the Congregation in Membership and Attendance



The dotted lines represent the average statistics of congregations with similar Confirmed Membership today.



## Comparing Age Demographics of Members

# Attendance and Annual Gains

|                    | Congregation | Similar |
|--------------------|--------------|---------|
|                    | Atten        | dance   |
| Weekly Average -   | 147          | 83      |
| Weekly Visitors -  | 22           | 9       |
| Percent Visitors - | 15.0%        | 9.4%    |
| Fercent visitors - | 10.070       | 3.470   |
|                    | Ga           |         |
| Child Baptisms -   |              |         |
|                    |              | ins     |

• •

Similar congregations are other LCMS congregations with similar Confirmed Membership to this congregation.

Swartz Creek, MI | Michigan District | Last Reporting Year: 2023





The curve represents the distribution of congregations with s