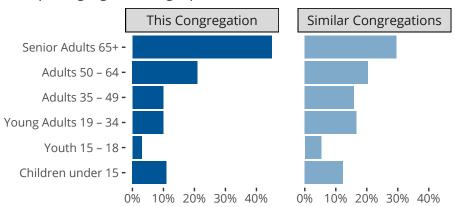

### Statistical Profile for: Cross Of Christ Lutheran Church

South Lyon, MI | Michigan District | Last Reporting Year: 2023

# Ten Year Trends for the Congregation in Membership and Attendance



The dotted lines represent the average statistics of congregations with similar Confirmed Membership today.

# Comparing Age Demographics of Members



# Attendance and Annual Gains



Similar congregations are other LCMS congregations with similar Confirmed Membership to this congregation.

### Statistical Profile for: Cross Of Christ Lutheran Church

South Lyon, MI | Michigan District | Last Reporting Year: 2023

# Financial Comparison with Similar Size Congregations



The curve represents the distribution of congregations with similar Confirmed Membership. The solid blue line represents the value of this congregation's current statistic. The dashed gray line represents the average value among similar congregations.

# Statistical Comparison With District and Synod

|                               | Value Percentile District Percentile Synod |     |     |                            | Value Percentile District Percentile Synod |     |