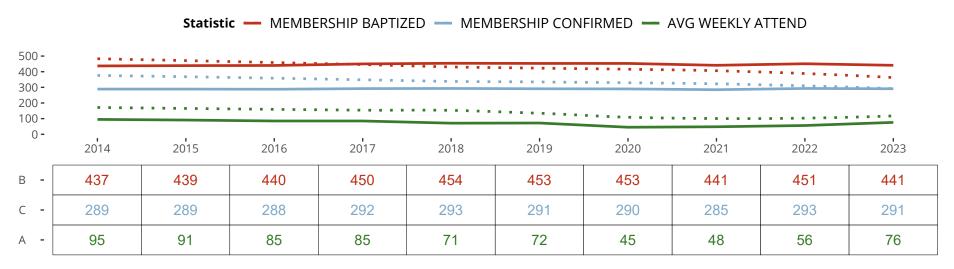

# Ten Year Trends for the Congregation in Membership and Attendance

The dotted lines represent the average statistics of congregations with similar Confirmed Membership today.