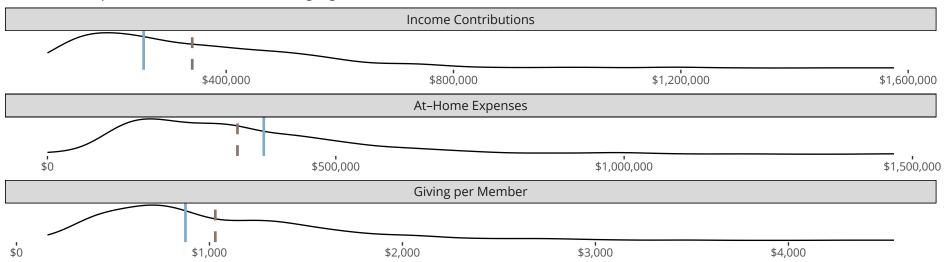

# Financial Comparison with Similar Size Congregations

The curve represents the distribution of congregations with similar Confirmed Membership. The solid blue line represents the value of this congregation's current statistic. The dashed gray line represents the average value among similar congregations.