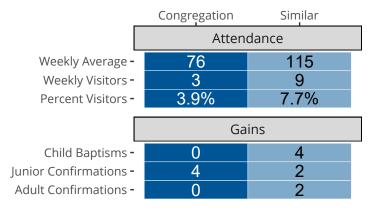

# Attendance and Annual Gains

Similar congregations are other LCMS congregations with similar Confirmed Membership to this congregation.