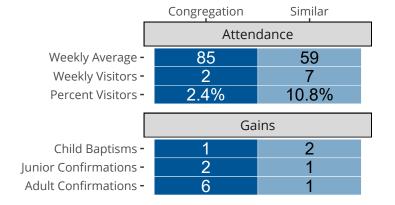

# Attendance and Annual Gains

Similar congregations are other LCMS congregations with similar Confirmed Membership to this congregation.