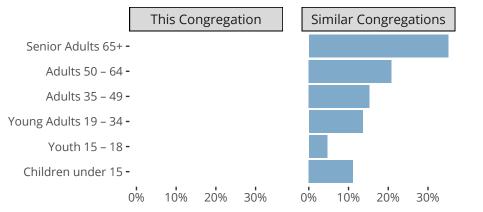

#### Statistical Profile for: Bethel Lutheran Church

Howard City, MI | Michigan District | Last Reporting Year: 2023

### Ten Year Trends for the Congregation in Membership and Attendance



The dotted lines represent the average statistics of congregations with similar Confirmed Membership today.

# Comparing Age Demographics of Members



# Attendance and Annual Gains



Similar congregations are other LCMS congregations with similar Confirmed Membership to this congregation.

#### Statistical Profile for: Bethel Lutheran Church

Howard City, MI | Michigan District | Last Reporting Year: 2023



The curve represents the distribution of congregations with similar Confirmed Membership. The solid blue line represents the value of this congregation's current statistic.

The dashed gray line represents the average value among similar congregations.

## Statistical Comparison With District and Synod



Percentile is the congregation's rank as a percentage of the whole (e.g. 50% would be the middle ranking and 99% would be the highest).

If any data on this report is missing, it most likely means the data was not reported for th