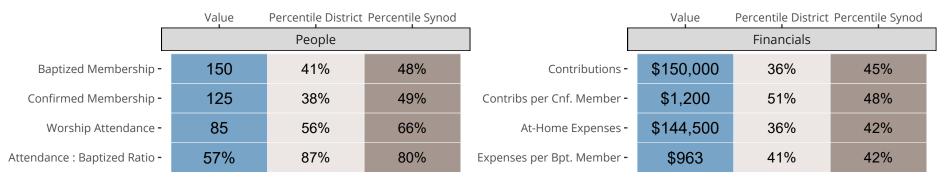

## Statistical Comparison With District and Synod

Percentile is the congregation's rank as a percentage of the whole (e.g. 50% would be the middle ranking and 99% would be the highest).

If any data on this report is missing, it most likely means the data was not reported for the given year.