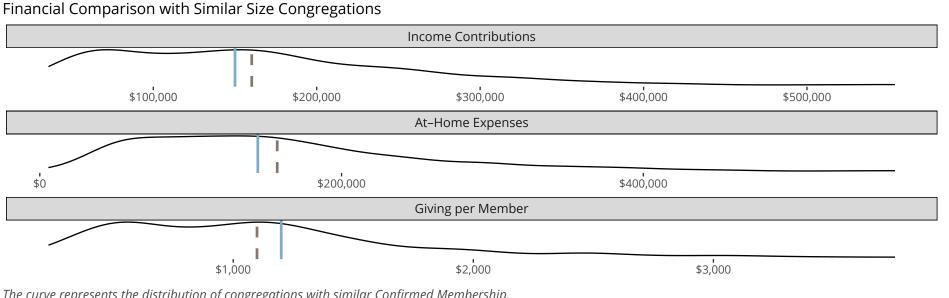

#### Statistical Profile for: Bethel Lutheran Church

Howard City, MI | Michigan District | Last Reporting Year: 2023

The curve represents the distribution of congregations with similar Confirmed Membership. The solid blue line represents the value of this congregation's current statistic.

The dashed gray line represents the average value among similar congregations.