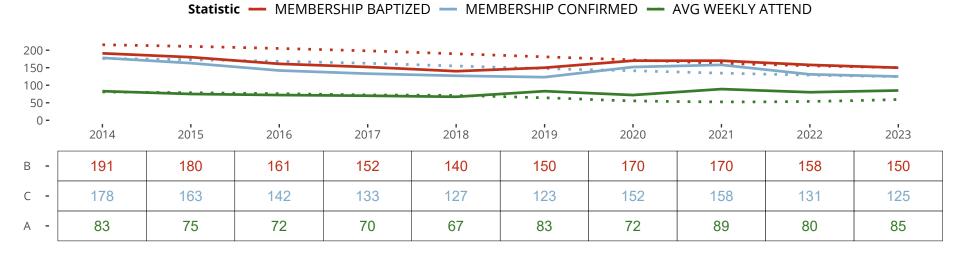

### Ten Year Trends for the Congregation in Membership and Attendance

The dotted lines represent the average statistics of congregations with similar Confirmed Membership today.