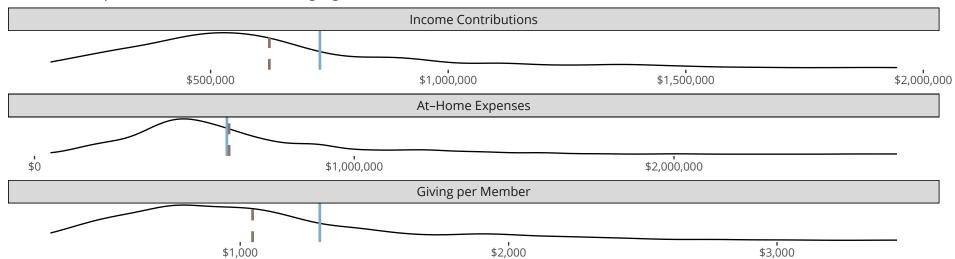

### Financial Comparison with Similar Size Congregations

The curve represents the distribution of congregations with similar Confirmed Membership. The solid blue line represents the value of this congregation's current statistic. The dashed gray line represents the average value among similar congregations.