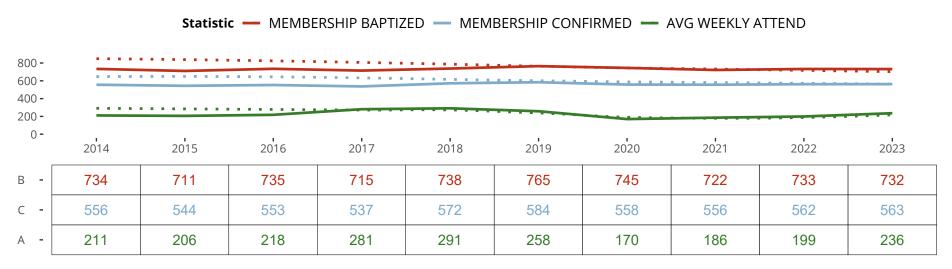

## Ten Year Trends for the Congregation in Membership and Attendance

The dotted lines represent the average statistics of congregations with similar Confirmed Membership today.