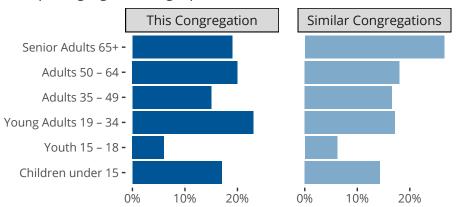

#### Statistical Profile for: Grace Lutheran Fellowship

Romeo, MI | Michigan District | Last Reporting Year: 2023

## Ten Year Trends for the Congregation in Membership and Attendance



The dotted lines represent the average statistics of congregations with similar Confirmed Membership today.

## Comparing Age Demographics of Members



# Attendance and Annual Gains



Similar congregations are other LCMS congregations with similar Confirmed Membership to this congregation.

#### Statistical Profile for: Grace Lutheran Fellowship

Romeo, MI | Michigan District | Last Reporting Year: 2023

### Financial Comparison with Similar Size Congregations



The curve represents the distribution of congregations with similar Confirmed Membership. The solid blue line represents the value of this congregation's current statistic. The dashed gray line represents the average value among similar congregations.

## Statistical Comparison With District and Synod

| _                             | Value Percentile District Percentile Synod |     |     | _                          | Value Percentile District Percentile Synod |     |     |