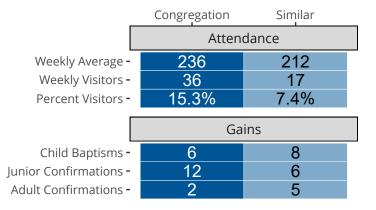

# Attendance and Annual Gains

Similar congregations are other LCMS congregations with similar Confirmed Membership to this congregation.