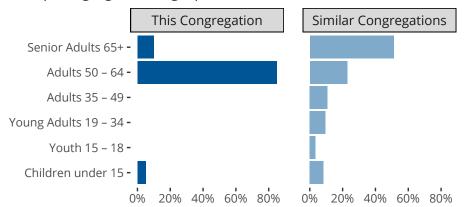

#### Statistical Profile for: Our Savior Deaf Lutheran Church

Beverly Hills, MI | Michigan District | Last Reporting Year: 2023

Ten Year Trends for the Congregation in Membership and Attendance



The dotted lines represent the average statistics of congregations with similar Confirmed Membership today.

# Comparing Age Demographics of Members



## Attendance and Annual Gains



Similar congregations are other LCMS congregations with similar Confirmed Membership to this congregation.

### Statistical Profile for: Our Savior Deaf Lutheran Church

Beverly Hills, MI | Michigan District | Last Reporting Year: 2023

## Financial Comparison with Similar Size Congregations



The curve represents the distribution of congregations with similar Confirmed Membership. The solid blue line represents the value of this congregation's current statistic. The dashed gray line represents the average value among similar congregations.

## Statistical Comparison With District and Synod

| _                             | Value Percentile District Percentile Synod |     |     | _                          | Value Percentile District Percentile Synod |