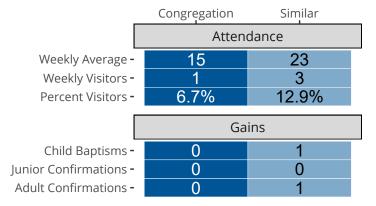

## Attendance and Annual Gains

Similar congregations are other LCMS congregations with similar Confirmed Membership to this congregation.