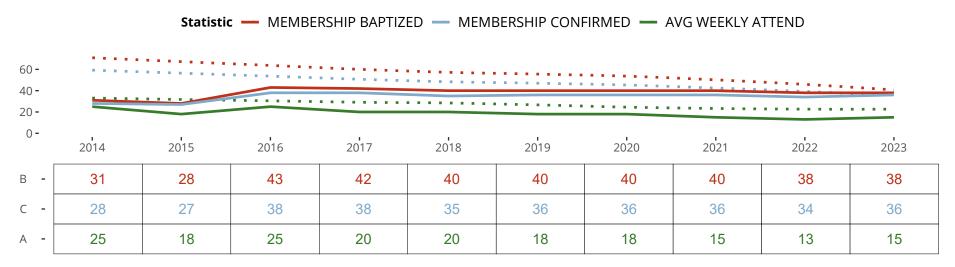

#### Statistical Profile for: Our Savior Deaf Lutheran Church

Beverly Hills, MI | Michigan District | Last Reporting Year: 2023

Ten Year Trends for the Congregation in Membership and Attendance

The dotted lines represent the average statistics of congregations with similar Confirmed Membership today.