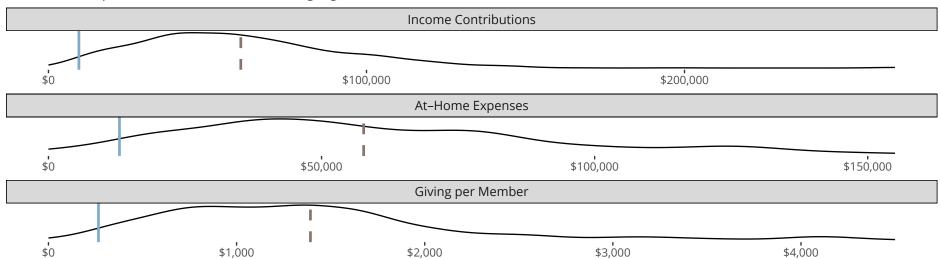

## Financial Comparison with Similar Size Congregations

The curve represents the distribution of congregations with similar Confirmed Membership. The solid blue line represents the value of this congregation's current statistic. The dashed gray line represents the average value among similar congregations.