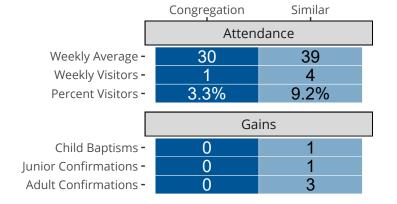

## Attendance and Annual Gains

Similar congregations are other LCMS congregations with similar Confirmed Membership to this congregation.