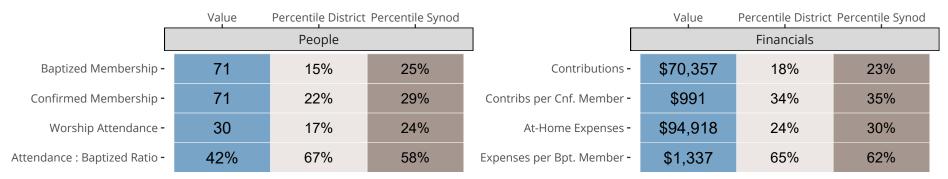

## Statistical Comparison With District and Synod

Percentile is the congregation's rank as a percentage of the whole (e.g. 50% would be the middle ranking and 99% would be the highest).

If any data on this report is missing, it most likely means the data was not reported for the given year.