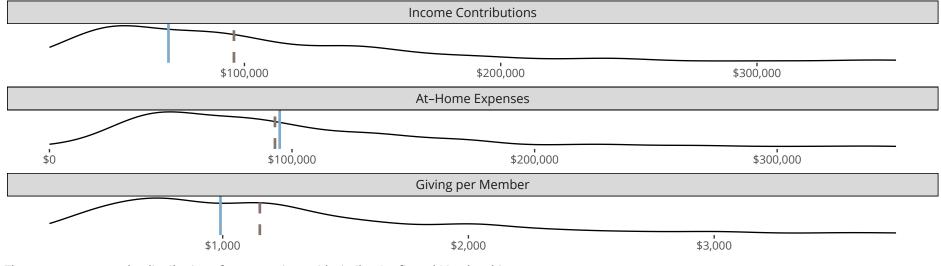

## Statistical Profile for: Holy Cross Lutheran Church

Belding, MI | Michigan District | Last Reporting Year: 2023

The curve represents the distribution of congregations with similar Confirmed Membership. The solid blue line represents the value of this congregation's current statistic. The dashed gray line represents the average value among similar congregations.