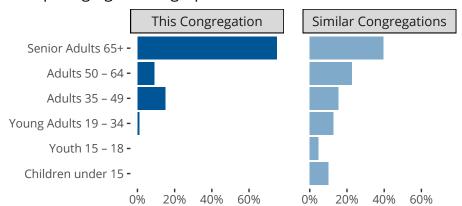

Statistical Profile for: Holy Cross Lutheran Church

Belding, MI | Michigan District | Last Reporting Year: 2023



Ten Year Trends for the Congregation in Membership and Attendance

The dotted lines represent the average statistics of congregations with similar Confirmed Membership today.



## Comparing Age Demographics of Members

## Attendance and Annual Gains



Similar congregations are other LCMS congregations with similar Confirmed Membership to this congregation.

## Statistical Profile for: Holy Cross Lutheran Church

Belding, MI | Michigan District | Last Reporting Year: 2023





The curve represents the distribution of congregations with similar Confirmed Membership. The solid blue line represents the value of this congregation's current statistic. The dashed gray line represents the average value among similar congregations.

## Statistical Comparison With District and Synod



Percentile is the congregation's rank as a percentage of the whole (e.g. 50% would be the middle ranking and 99% would be the highest).

If any data on this report is missing, it most lik