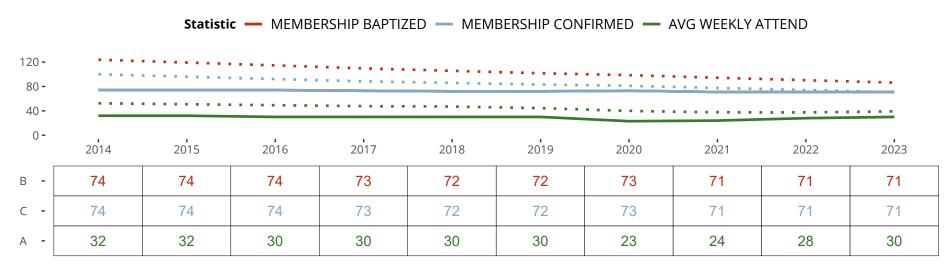

Statistical Profile for: Holy Cross Lutheran Church

Belding, MI | Michigan District | Last Reporting Year: 2023

Ten Year Trends for the Congregation in Membership and Attendance

The dotted lines represent the average statistics of congregations with similar Confirmed Membership today.