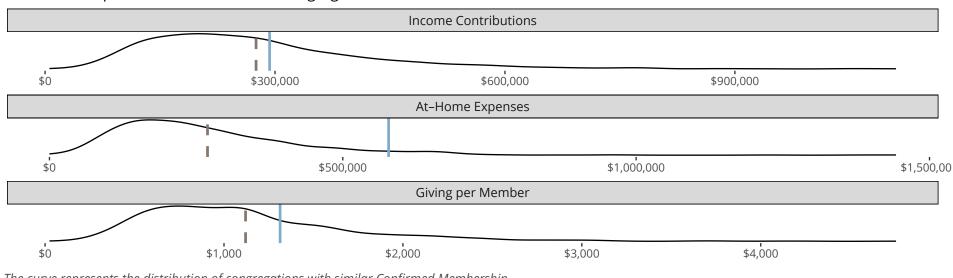

## Statistical Profile for: Faith Lutheran Church

Bridgeport, MI | Michigan District | Last Reporting Year: 2023

Financial Comparison with Similar Size Congregations

The curve represents the distribution of congregations with similar Confirmed Membership. The solid blue line represents the value of this congregation's current statistic. The dashed gray line represents the average value among similar congregations.