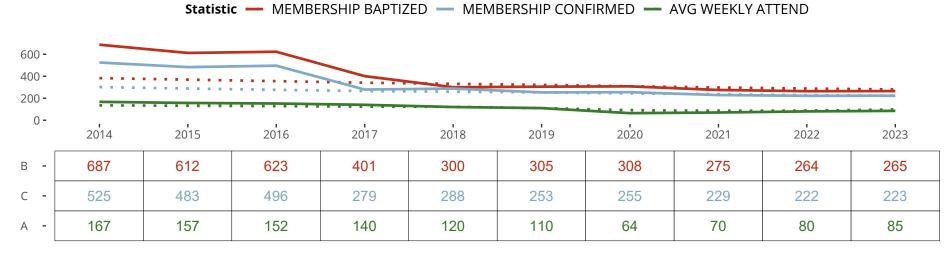

Statistical Profile for: Faith Lutheran Church

Bridgeport, MI | Michigan District | Last Reporting Year: 2023

Ten Year Trends for the Congregation in Membership and Attendance

The dotted lines represent the average statistics of congregations with similar Confirmed Membership today.