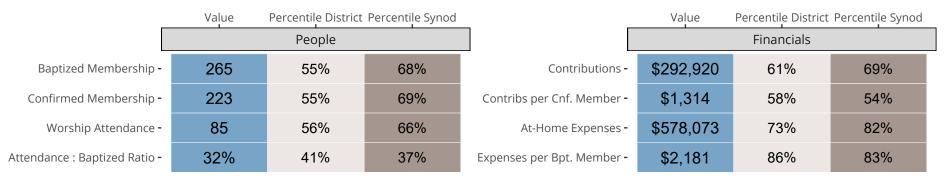

## Statistical Comparison With District and Synod

Percentile is the congregation's rank as a percentage of the whole (e.g. 50% would be the middle ranking and 99% would be the highest).

If any data on this report is missing, it most likely means the data was not reported for the given year.