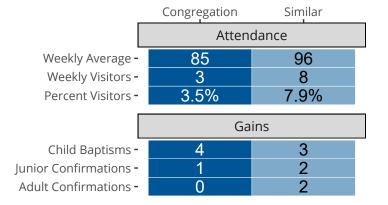

## Attendance and Annual Gains

Similar congregations are other LCMS congregations with similar Confirmed Membership to this congregation.