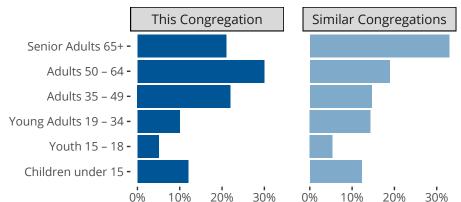

Statistical Profile for: Faith Lutheran Church

Bridgeport, MI | Michigan District | Last Reporting Year: 2023



Ten Year Trends for the Congregation in Membership and Attendance

The dotted lines represent the average statistics of congregations with similar Confirmed Membership today.



## Comparing Age Demographics of Members

## Attendance and Annual Gains



Similar congregations are other LCMS congregations with similar Confirmed Membership to this congregation.

## Statistical Profile for: Faith Lutheran Church

Bridgeport, MI | Michigan District | Last Reporting Year: 2023



Financial Comparison with Similar Size Congregations

The curve represents the distribution of congregations with similar Confirmed Membership. The solid blue line represents the value of this congregation's current statistic. The dashed gray line represents the average value among similar congregations.

## Statistical Comparison With District and Synod



Percentile is the congregation's rank as a percentage of the whole (e.g. 50% would be the middle ranking and 99% would be the highest).