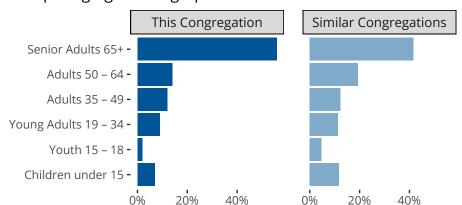

Statistical Profile for: Mount Hope Lutheran Church

Grayling, MI | Michigan District | Last Reporting Year: 2023

Ten Year Trends for the Congregation in Membership and Attendance



The dotted lines represent the average statistics of congregations with similar Confirmed Membership today.



## Comparing Age Demographics of Members

## Attendance and Annual Gains



Similar congregations are other LCMS congregations with similar Confirmed Membership to this congregation.

## Statistical Profile for: Mount Hope Lutheran Church

Grayling, MI | Michigan District | Last Reporting Year: 2023



The curve represents the distribution of congregations with similar Confirmed Membership The solid blue line represents the value of this congregation's current statistic. The dashed gray line represents the average value among similar congregations.

## Statistical Comparison With District and Synod



Percentile is the congregation's rank as a percentage of the whole (e.g. 50% would be the middle ranking and 99% would be the highest).

If any data on this report is missing, it most likel