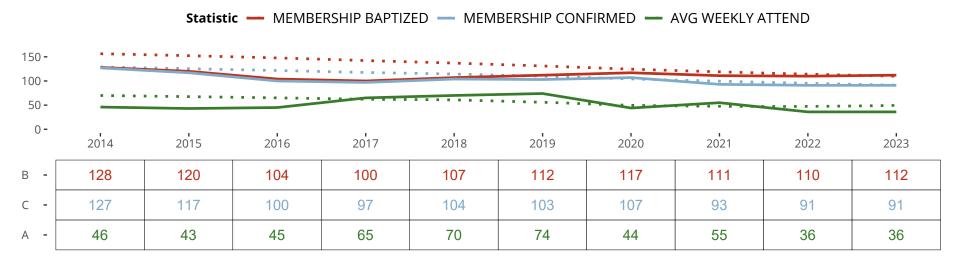

Statistical Profile for: Mount Hope Lutheran Church

Grayling, MI | Michigan District | Last Reporting Year: 2023

Ten Year Trends for the Congregation in Membership and Attendance

The dotted lines represent the average statistics of congregations with similar Confirmed Membership today.