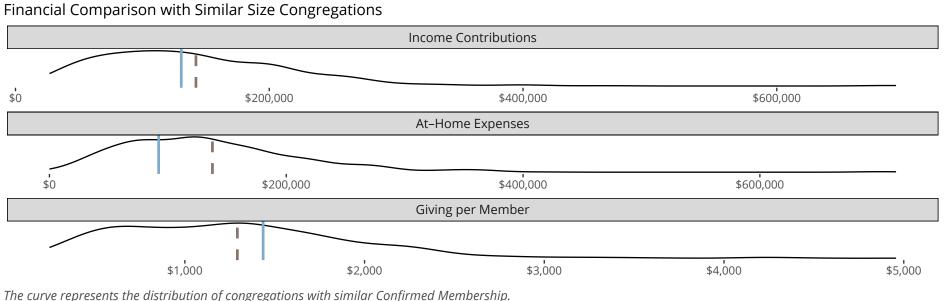

## Statistical Profile for: Mount Hope Lutheran Church

Grayling, MI | Michigan District | Last Reporting Year: 2023

The curve represents the distribution of congregations with similar Confirmed Membership The solid blue line represents the value of this congregation's current statistic. The dashed gray line represents the average value among similar congregations.