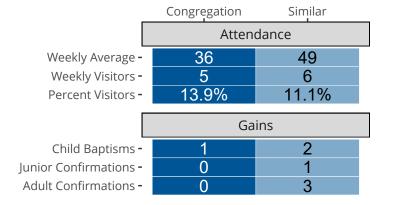

## Attendance and Annual Gains

Similar congregations are other LCMS congregations with similar Confirmed Membership to this congregation.