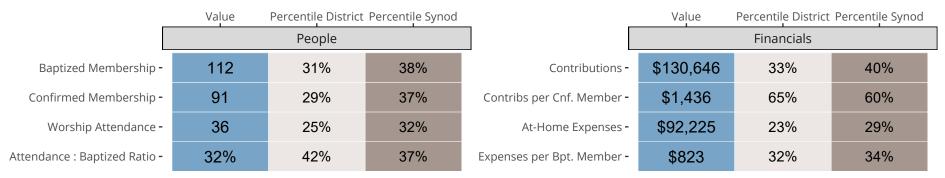

## Statistical Comparison With District and Synod

Percentile is the congregation's rank as a percentage of the whole (e.g. 50% would be the middle ranking and 99% would be the highest).

If any data on this report is missing, it most likely means the data was not reported for the given year.