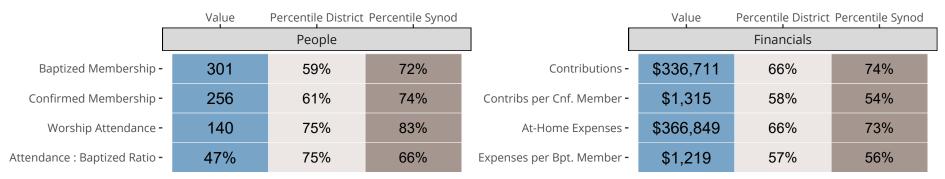

## Statistical Comparison With District and Synod

Percentile is the congregation's rank as a percentage of the whole (e.g. 50% would be the middle ranking and 99% would be the highest).

If any data on this report is missing, it most likely means the data was not reported for the given year.