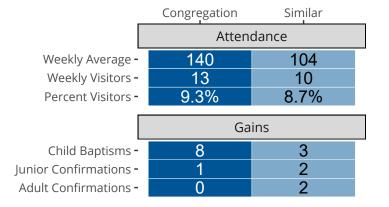

# Attendance and Annual Gains

Similar congregations are other LCMS congregations with similar Confirmed Membership to this congregation.