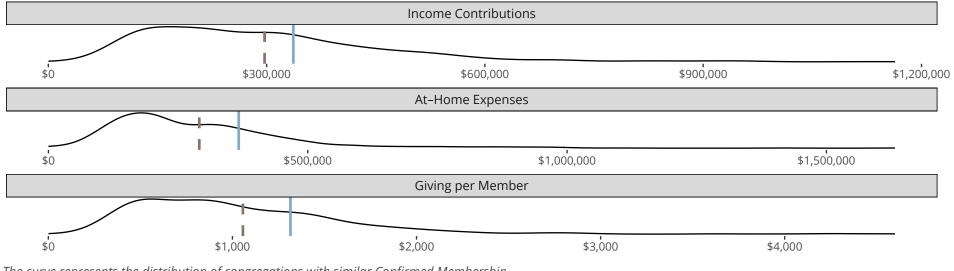

#### Statistical Profile for: Saint Mark Lutheran Church

Saginaw, MI | Michigan District | Last Reporting Year: 2023

The curve represents the distribution of congregations with similar Confirmed Membership. The solid blue line represents the value of this congregation's current statistic. The dashed gray line represents the average value among similar congregations.