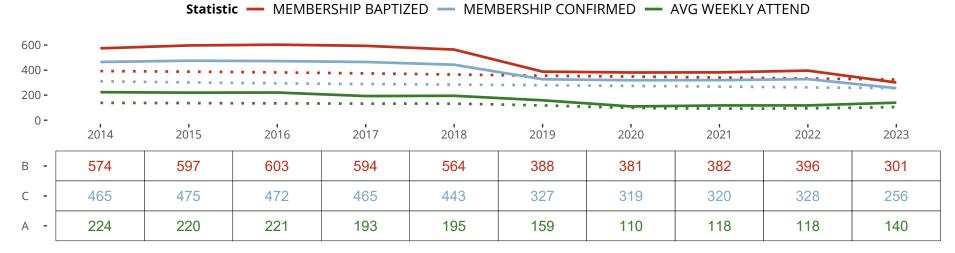

### Ten Year Trends for the Congregation in Membership and Attendance

The dotted lines represent the average statistics of congregations with similar Confirmed Membership today.