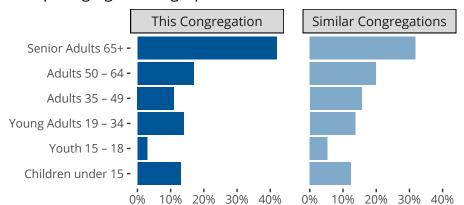

#### Statistical Profile for: Saint Mark Lutheran Church

Saginaw, MI | Michigan District | Last Reporting Year: 2023



### Ten Year Trends for the Congregation in Membership and Attendance

The dotted lines represent the average statistics of congregations with similar Confirmed Membership today.



## Comparing Age Demographics of Members

# Attendance and Annual Gains



Similar congregations are other LCMS congregations with similar Confirmed Membership to this congregation.

#### Statistical Profile for: Saint Mark Lutheran Church

Saginaw, MI | Michigan District | Last Reporting Year: 2023





The curve represents the distribution of congregations with similar Confirmed Membership. The solid blue line represents the value of this congregation's current statistic. The dashed gray line represents the average value among similar congregations.

## Statistical Comparison With District and Synod



Percentile is the congregation's rank as a percentage of the whole (e.g. 50% would be the middle ranking and 99% would be the highest).

If any data on this report is missing, it most li