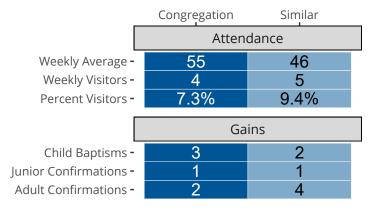

# Attendance and Annual Gains

Similar congregations are other LCMS congregations with similar Confirmed Membership to this congregation.

Clinton Township, MI | Michigan District | Last Reporting Year: 2023