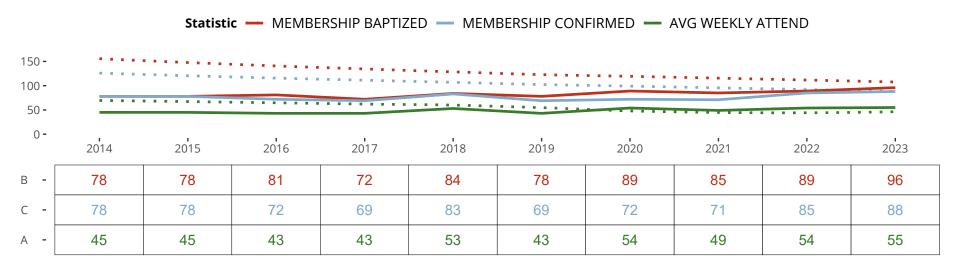

### Ten Year Trends for the Congregation in Membership and Attendance

The dotted lines represent the average statistics of congregations with similar Confirmed Membership today.