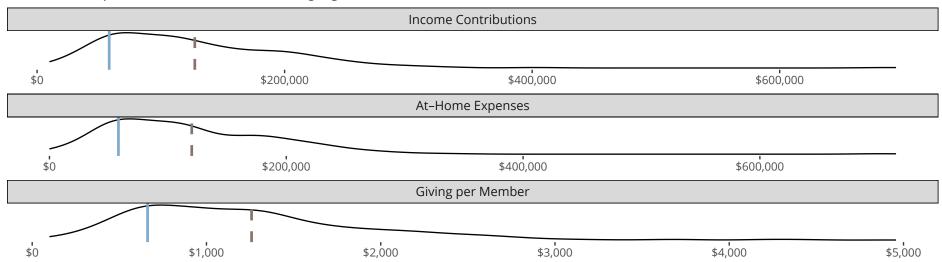

### Financial Comparison with Similar Size Congregations

The curve represents the distribution of congregations with similar Confirmed Membership. The solid blue line represents the value of this congregation's current statistic. The dashed gray line represents the average value among similar congregations.