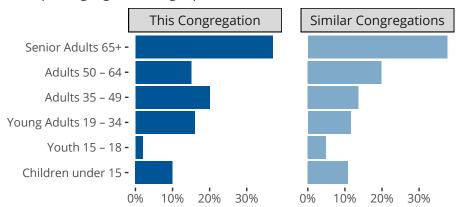

#### Statistical Profile for: All Nations Lutheran Church

Clinton Township, MI | Michigan District | Last Reporting Year: 2023

### Ten Year Trends for the Congregation in Membership and Attendance



The dotted lines represent the average statistics of congregations with similar Confirmed Membership today.

# Comparing Age Demographics of Members



# Attendance and Annual Gains



Similar congregations are other LCMS congregations with similar Confirmed Membership to this congregation.

Clinton Township, MI | Michigan District | Last Reporting Year: 2023

### Financial Comparison with Similar Size Congregations



The curve represents the distribution of congregations with similar Confirmed Membership. The solid blue line represents the value of this congregation's current statistic. The dashed gray line represents the average value among similar congregations.

# Statistical Comparison With District and Synod

| _                             | Value Percentile District Percentile Synod |     |     | _                          | Value Percentile District Percentile Synod |     |     |
|-------------------------------|--------------