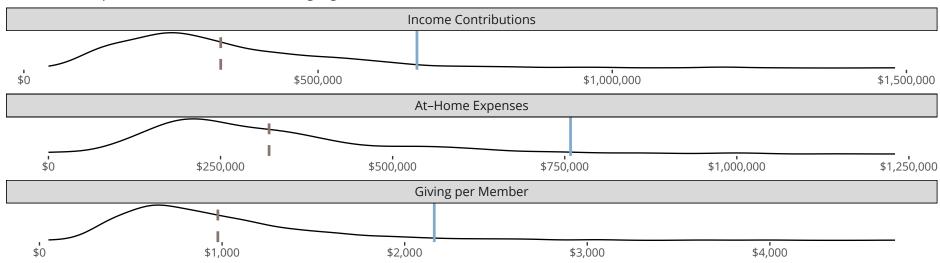

### Financial Comparison with Similar Size Congregations

The curve represents the distribution of congregations with similar Confirmed Membership. The solid blue line represents the value of this congregation's current statistic. The dashed gray line represents the average value among similar congregations.