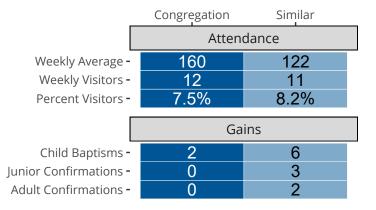

# Attendance and Annual Gains

Similar congregations are other LCMS congregations with similar Confirmed Membership to this congregation.