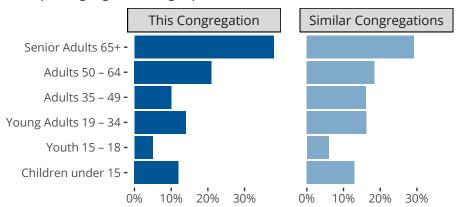

#### Statistical Profile for: Our Redeemer Lutheran Church

Washington, MI | Michigan District | Last Reporting Year: 2023

Ten Year Trends for the Congregation in Membership and Attendance



The dotted lines represent the average statistics of congregations with similar Confirmed Membership today.

## Comparing Age Demographics of Members



# Attendance and Annual Gains



Similar congregations are other LCMS congregations with similar Confirmed Membership to this congregation.

### Statistical Profile for: Our Redeemer Lutheran Church

Washington, MI | Michigan District | Last Reporting Year: 2023

### Financial Comparison with Similar Size Congregations



The curve represents the distribution of congregations with similar Confirmed Membership. The solid blue line represents the value of this congregation's current statistic. The dashed gray line represents the average value among similar congregations.

# Statistical Comparison With District and Synod

| _                             | Value Percentile District Percentile Synod |     |     | _                          | Value Percentile District Percentile Synod |     |