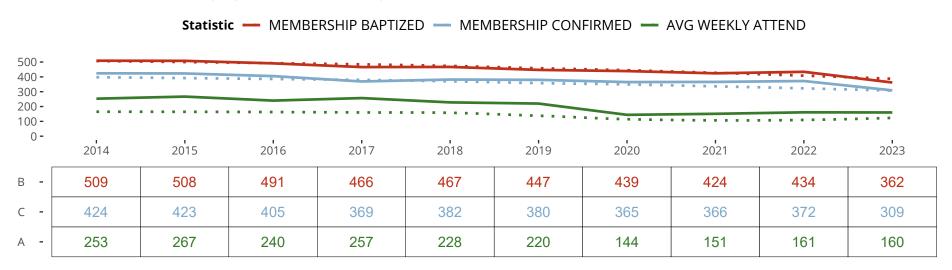

#### Statistical Profile for: Our Redeemer Lutheran Church

Washington, MI | Michigan District | Last Reporting Year: 2023

Ten Year Trends for the Congregation in Membership and Attendance

The dotted lines represent the average statistics of congregations with similar Confirmed Membership today.