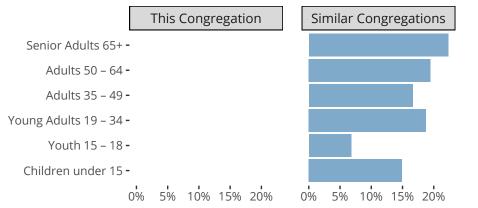

Richville, MI | Michigan District | Last Reporting Year: 2023

## Ten Year Trends for the Congregation in Membership and Attendance



Statistic — MEMBERSHIP BAPTIZED — MEMBERSHIP CONFIRMED — AVG WEEKLY ATTEND

The dotted lines represent the average statistics of congregations with similar Confirmed Membership today.

# Comparing Age Demographics of Members



## Attendance and Annual Gains



Similar congregations are other LCMS congregations with similar Confirmed Membership to this congregation.

#### Statistical Profile for: Saint Michael Lutheran Church

Richville, MI | Michigan District | Last Reporting Year: 2023





The solid blue line represents the value of this congregation's current statistic. The dashed gray line represents the average value among similar congregations.

### Statistical Comparison With District and Synod



Percentile is the congregation's rank as a percentage of the whole (e.g. 50% would be the middle ranking and 99% would be the highest).

If any data on this report is missing, it most likely means the data was not reported for the given year.