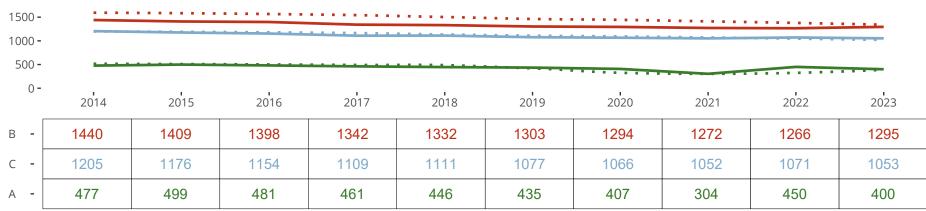

## Ten Year Trends for the Congregation in Membership and Attendance

Statistic — MEMBERSHIP BAPTIZED — MEMBERSHIP CONFIRMED — AVG WEEKLY ATTEND

The dotted lines represent the average statistics of congregations with similar Confirmed Membership today.