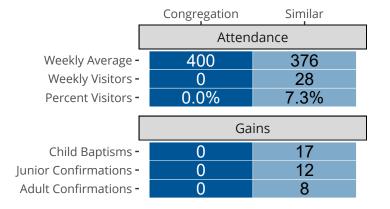

## Attendance and Annual Gains

Similar congregations are other LCMS congregations with similar Confirmed Membership to this congregation.