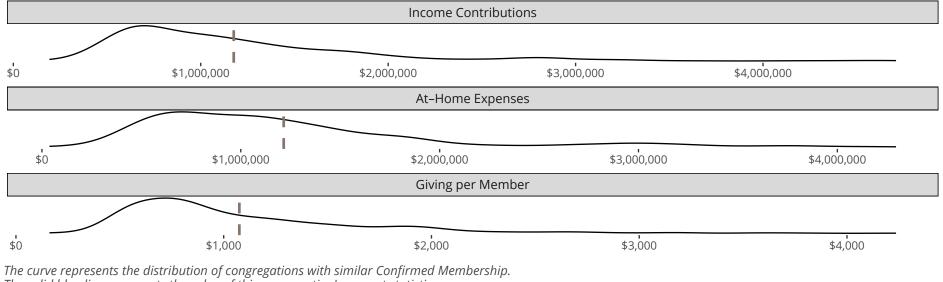

#### Statistical Profile for: Saint Michael Lutheran Church

Richville, MI | Michigan District | Last Reporting Year: 2023

The solid blue line represents the value of this congregation's current statistic. The dashed gray line represents the average value among similar congregations.