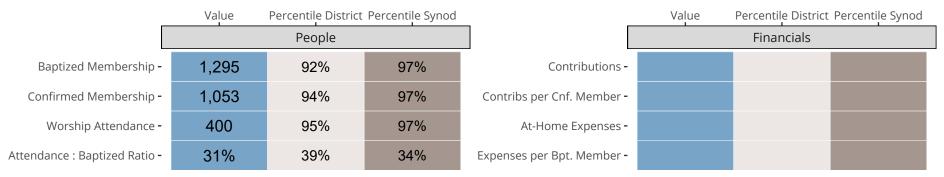

### Statistical Comparison With District and Synod

Percentile is the congregation's rank as a percentage of the whole (e.g. 50% would be the middle ranking and 99% would be the highest).

If any data on this report is missing, it most likely means the data was not reported for the given year.