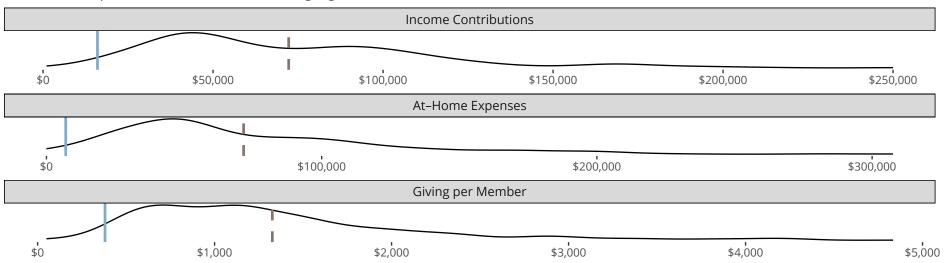

## Financial Comparison with Similar Size Congregations

The curve represents the distribution of congregations with similar Confirmed Membership. The solid blue line represents the value of this congregation's current statistic. The dashed gray line represents the average value among similar congregations.