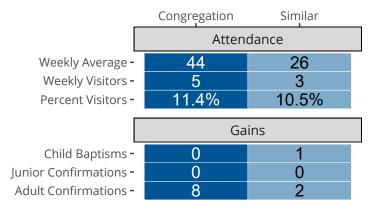

# Attendance and Annual Gains

Similar congregations are other LCMS congregations with similar Confirmed Membership to this congregation.