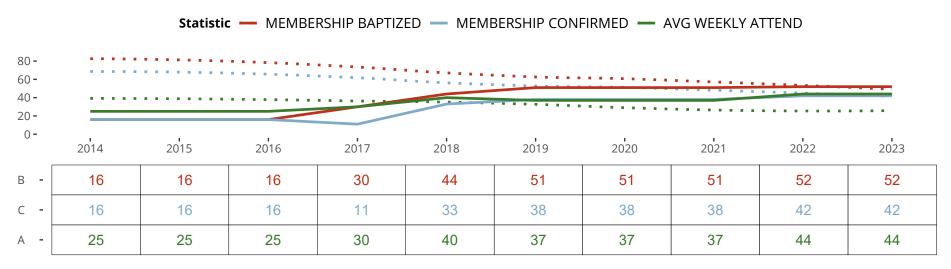

## Ten Year Trends for the Congregation in Membership and Attendance

The dotted lines represent the average statistics of congregations with similar Confirmed Membership today.