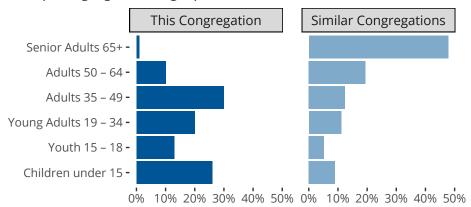

#### Statistical Profile for: Living Word Lutheran Church

Lansing, MI | Michigan District | Last Reporting Year: 2023

## Ten Year Trends for the Congregation in Membership and Attendance



The dotted lines represent the average statistics of congregations with similar Confirmed Membership today.

# Comparing Age Demographics of Members



# Attendance and Annual Gains



Similar congregations are other LCMS congregations with similar Confirmed Membership to this congregation.

#### Statistical Profile for: Living Word Lutheran Church

Lansing, MI | Michigan District | Last Reporting Year: 2023

## Financial Comparison with Similar Size Congregations



The curve represents the distribution of congregations with similar Confirmed Membership. The solid blue line represents the value of this congregation's current statistic. The dashed gray line represents the average value among similar congregations.

## Statistical Comparison With District and Synod

| _                             | Value Percentile District Percentile Synod |     |     | _                          | Value Percentile District Percentile Synod |    |    |