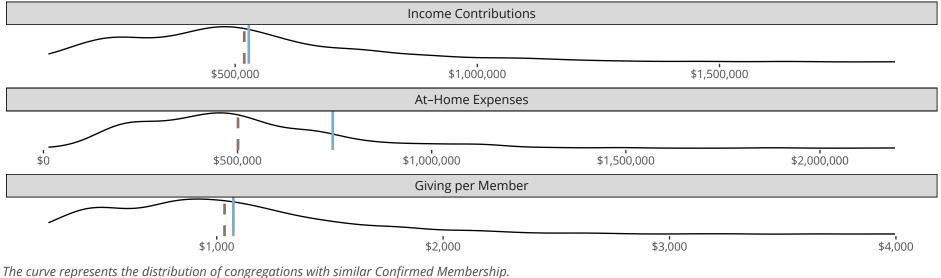

#### Statistical Profile for: St Johns Lutheran Church

Adrian, MI | Michigan District | Last Reporting Year: 2023

*The solid blue line represents the value of this congregation's current statistic.* 

The dashed gray line represents the average value among similar congregations.