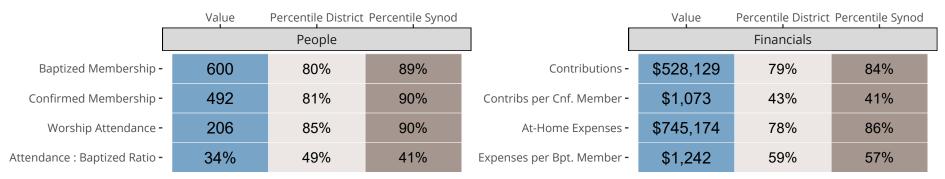

## Statistical Comparison With District and Synod

Percentile is the congregation's rank as a percentage of the whole (e.g. 50% would be the middle ranking and 99% would be the highest).

If any data on this report is missing, it most likely means the data was not reported for the given year.