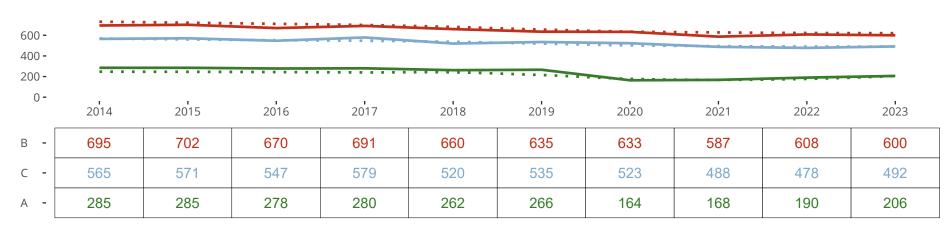

### Ten Year Trends for the Congregation in Membership and Attendance

Statistic — MEMBERSHIP BAPTIZED — MEMBERSHIP CONFIRMED — AVG WEEKLY ATTEND

The dotted lines represent the average statistics of congregations with similar Confirmed Membership today.