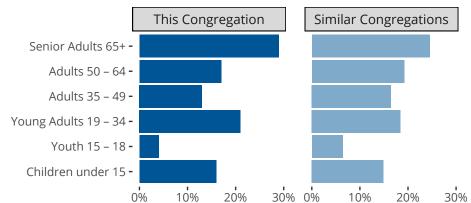

#### Statistical Profile for: St Johns Lutheran Church

Adrian, MI | Michigan District | Last Reporting Year: 2023

### Ten Year Trends for the Congregation in Membership and Attendance



Statistic — MEMBERSHIP BAPTIZED — MEMBERSHIP CONFIRMED — AVG WEEKLY ATTEND

The dotted lines represent the average statistics of congregations with similar Confirmed Membership today.



## Comparing Age Demographics of Members

# Attendance and Annual Gains



Similar congregations are other LCMS congregations with similar Confirmed Membership to this congregation.

#### Statistical Profile for: St Johns Lutheran Church

Adrian, MI | Michigan District | Last Reporting Year: 2023





*The solid blue line represents the value of this congregation's current statistic.* 

The dashed gray line represents the average value among similar congregations.

## Statistical Comparison With District and Synod



Percentile is the congregation's rank as a percentage of the whole (e.g. 50% would be the middle ranking and 99% would be the highest).

If any data on this report is missing, it most likely means the data was not reported for the given year.