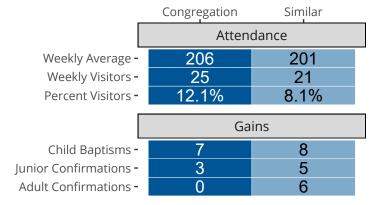

# Attendance and Annual Gains

Similar congregations are other LCMS congregations with similar Confirmed Membership to this congregation.