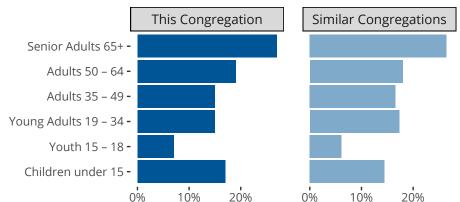

## Comparing Age Demographics of Members

Similar congregations are other LCMS congregations with similar Confirmed Membership to this congregation.