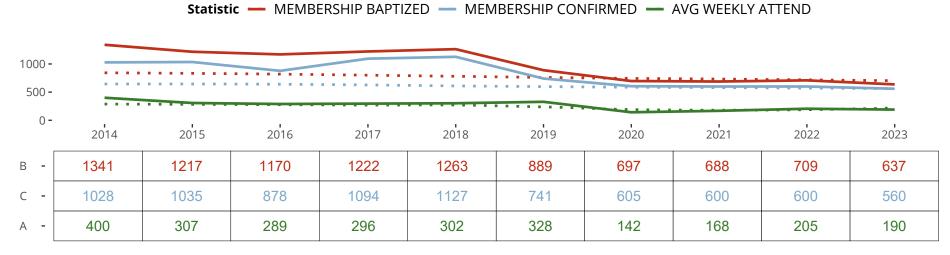

#### Statistical Profile for: Faith Lutheran Church

Bay City, MI | Michigan District | Last Reporting Year: 2023

Ten Year Trends for the Congregation in Membership and Attendance

The dotted lines represent the average statistics of congregations with similar Confirmed Membership today.