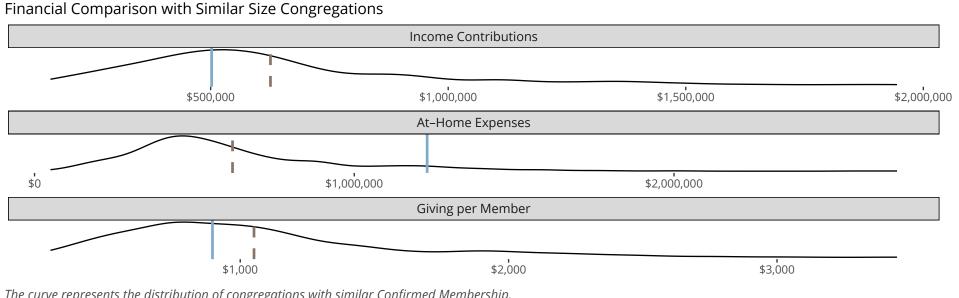

### Statistical Profile for: Faith Lutheran Church

Bay City, MI | Michigan District | Last Reporting Year: 2023

*The curve represents the distribution of congregations with similar Confirmed Membership. The solid blue line represents the value of this congregation's current statistic. The dashed gray line represents the average value among similar congregations.* 