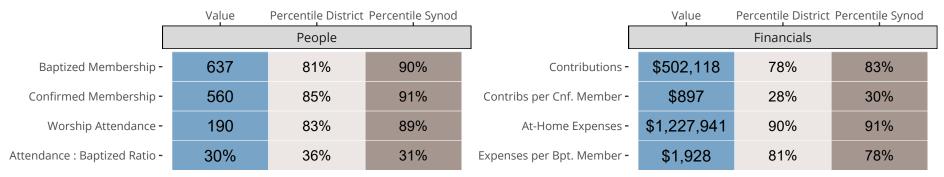

### Statistical Comparison With District and Synod

Percentile is the congregation's rank as a percentage of the whole (e.g. 50% would be the middle ranking and 99% would be the highest).

If any data on this report is missing, it most likely means the data was not reported for the given year.