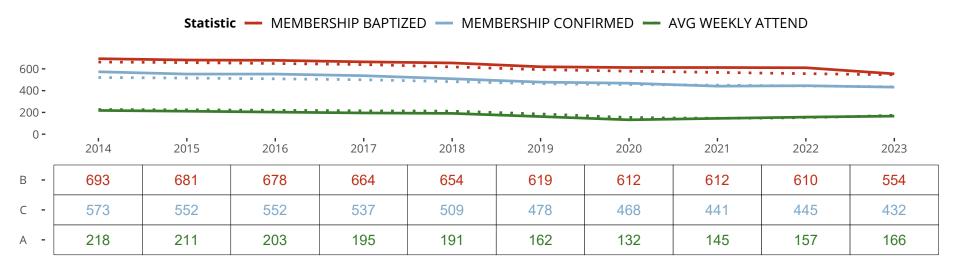

#### Statistical Profile for: Our Savior Lutheran Church

Bad Axe, MI | Michigan District | Last Reporting Year: 2023

Ten Year Trends for the Congregation in Membership and Attendance

The dotted lines represent the average statistics of congregations with similar Confirmed Membership today.