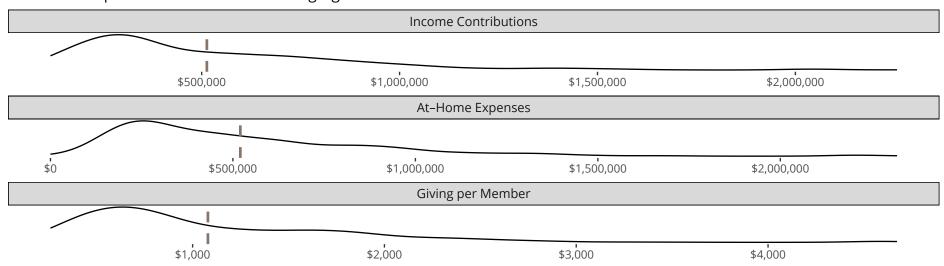

### Financial Comparison with Similar Size Congregations

The curve represents the distribution of congregations with similar Confirmed Membership. The solid blue line represents the value of this congregation's current statistic. The dashed gray line represents the average value among similar congregations.