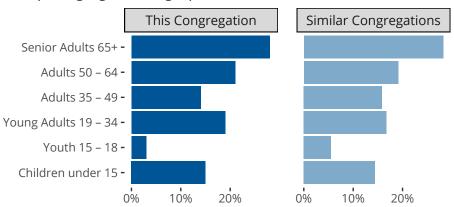

#### Statistical Profile for: Our Savior Lutheran Church

Bad Axe, MI | Michigan District | Last Reporting Year: 2023

Ten Year Trends for the Congregation in Membership and Attendance



The dotted lines represent the average statistics of congregations with similar Confirmed Membership today.

# Comparing Age Demographics of Members



## Attendance and Annual Gains



Similar congregations are other LCMS congregations with similar Confirmed Membership to this congregation.

#### Statistical Profile for: Our Savior Lutheran Church

Bad Axe, MI | Michigan District | Last Reporting Year: 2023

### Financial Comparison with Similar Size Congregations



The curve represents the distribution of congregations with similar Confirmed Membership. The solid blue line represents the value of this congregation's current statistic. The dashed gray line represents the average value among similar congregations.

### Statistical Comparison With District and Synod

| _                             | Value Percentile District Percentile Synod |     |     | _                          | Value Percentile District Percentile Synod |  |  |
|