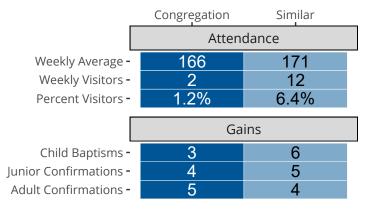

## Attendance and Annual Gains

Similar congregations are other LCMS congregations with similar Confirmed Membership to this congregation.