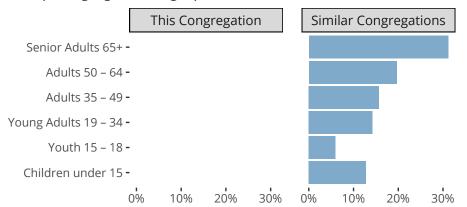

#### Statistical Profile for: Saint Mark Lutheran Church

Kentwood, MI | Michigan District | Last Reporting Year: 2023

#### Ten Year Trends for the Congregation in Membership and Attendance



The dotted lines represent the average statistics of congregations with similar Confirmed Membership today.

# Comparing Age Demographics of Members



## Attendance and Annual Gains



Similar congregations are other LCMS congregations with similar Confirmed Membership to this congregation.

#### Statistical Profile for: Saint Mark Lutheran Church

Kentwood, MI | Michigan District | Last Reporting Year: 2023

### Financial Comparison with Similar Size Congregations



The curve represents the distribution of congregations with similar Confirmed Membership. The solid blue line represents the value of this congregation's current statistic. The dashed gray line represents the average value among similar congregations.

## Statistical Comparison With District and Synod

| _                             | Value Percentile District Percentile Synod |     |     | _                          | Value Percentile District Percentile Synod |     |