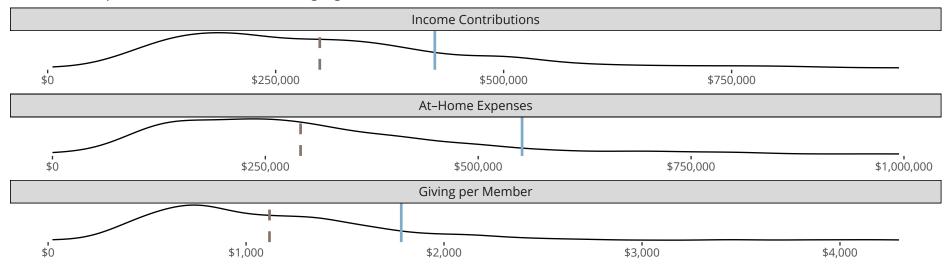

### Financial Comparison with Similar Size Congregations

The curve represents the distribution of congregations with similar Confirmed Membership. The solid blue line represents the value of this congregation's current statistic. The dashed gray line represents the average value among similar congregations.