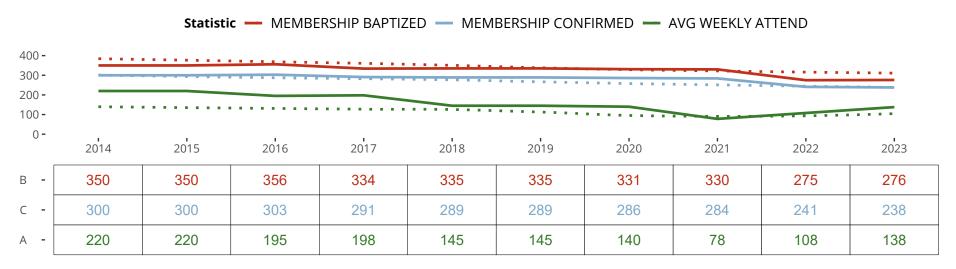

#### Ten Year Trends for the Congregation in Membership and Attendance

The dotted lines represent the average statistics of congregations with similar Confirmed Membership today.