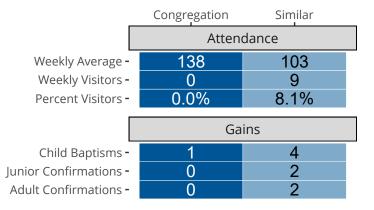

## Attendance and Annual Gains

Similar congregations are other LCMS congregations with similar Confirmed Membership to this congregation.