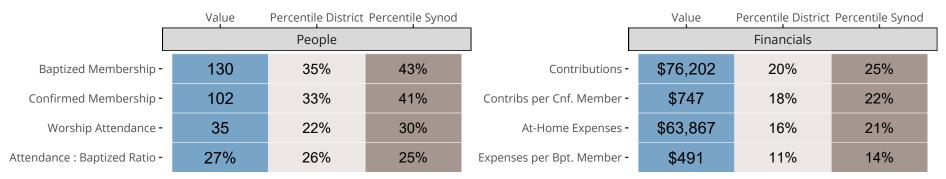

## Statistical Comparison With District and Synod

Percentile is the congregation's rank as a percentage of the whole (e.g. 50% would be the middle ranking and 99% would be the highest).

If any data on this report is missing, it most likely means the data was not reported for the given year.