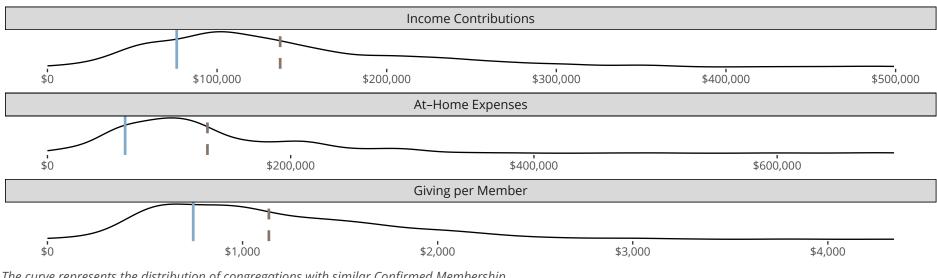

#### Statistical Profile for: Trinity Lutheran Church

Newberry, MI | Michigan District | Last Reporting Year: 2023

Financial Comparison with Similar Size Congregations

The curve represents the distribution of congregations with similar Confirmed Membership. The solid blue line represents the value of this congregation's current statistic. The dashed gray line represents the average value among similar congregations.