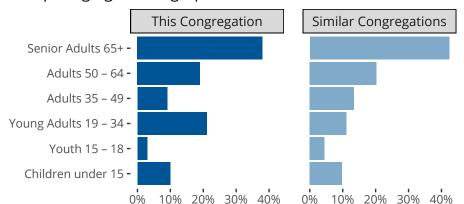

Statistical Profile for: Trinity Lutheran Church

Newberry, MI | Michigan District | Last Reporting Year: 2023

### Ten Year Trends for the Congregation in Membership and Attendance



The dotted lines represent the average statistics of congregations with similar Confirmed Membership today.



## Comparing Age Demographics of Members

# Attendance and Annual Gains



#### Statistical Profile for: Trinity Lutheran Church

Newberry, MI | Michigan District | Last Reporting Year: 2023

Financial Comparison with Similar Size Congregations



The curve represents the distribution of congregations with similar Confirmed Membership. The solid blue line represents the value of this congregation's current statistic. The dashed gray line represents the average value among similar congregations.

## Statistical Comparison With District and Synod



Percentile is the congregation's rank as a percentage of the whole (e.g. 50% would be the middle ranking and 99% would be the highest).

If any data on this report is missing, it most likely means the data was not reported for the given year.