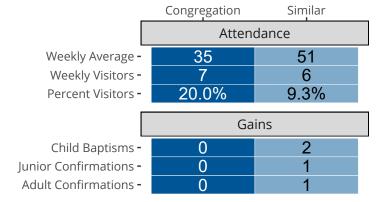

Statistical Profile for: Trinity Lutheran Church

Newberry, MI | Michigan District | Last Reporting Year: 2023

### Ten Year Trends for the Congregation in Membership and Attendance



The dotted lines represent the average statistics of congregations with similar Confirmed Membership today.



## Comparing Age Demographics of Members

# Attendance and Annual Gains



#### Statistical Profile for: Trinity Lutheran Church

Newberry, MI | Michigan District | Last Reporting Year: 2023

Financial Comparison with Similar Size Congregations



The curve represents the distribution of congregations with similar Confirmed Membership. The solid blue line represents the value of this congregation's current statistic. The dashed gray line represents the average value among similar congregations.

## Statistical Comparison With District and Synod



Percentile is the congregation's rank as a percentage of the whole (e.g. 50% would be the middle ranking and 99% would be the highest).

If any data on this report is missing, it most likely means the data was not reported for the given year.