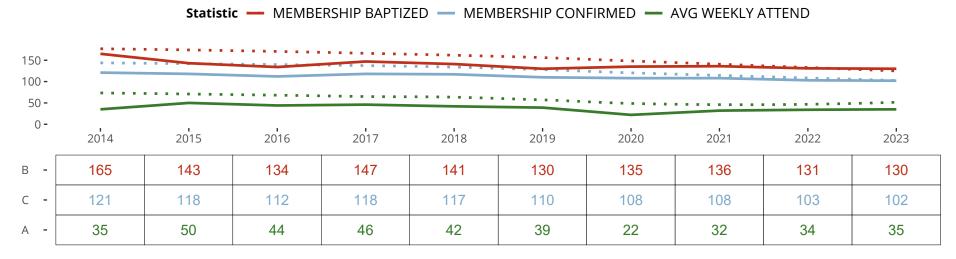

### Ten Year Trends for the Congregation in Membership and Attendance

The dotted lines represent the average statistics of congregations with similar Confirmed Membership today.