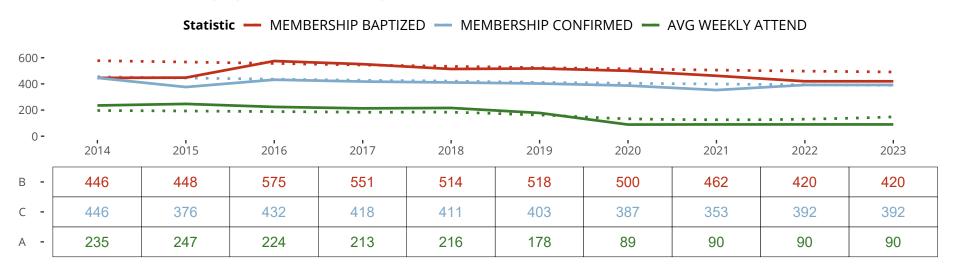

## Ten Year Trends for the Congregation in Membership and Attendance

The dotted lines represent the average statistics of congregations with similar Confirmed Membership today.