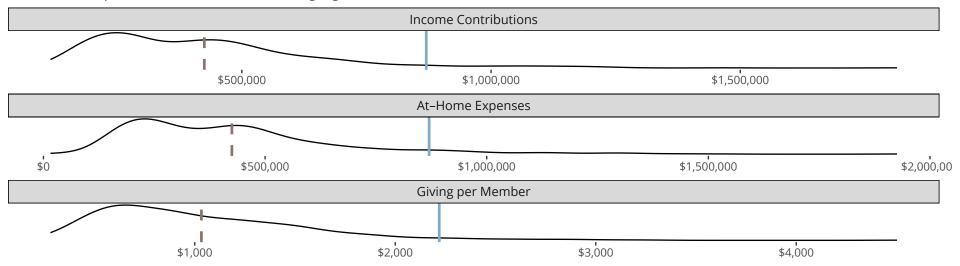

#### Financial Comparison with Similar Size Congregations

The curve represents the distribution of congregations with similar Confirmed Membership. The solid blue line represents the value of this congregation's current statistic. The dashed gray line represents the average value among similar congregations.