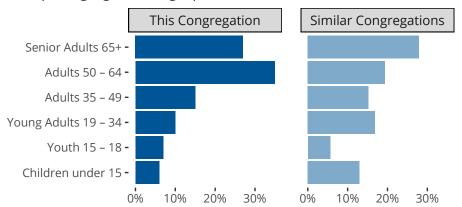

#### Statistical Profile for: Cross Of Christ Lutheran Church

Bloomfield Hills, MI | Michigan District | Last Reporting Year: 2022

## Ten Year Trends for the Congregation in Membership and Attendance



The dotted lines represent the average statistics of congregations with similar Confirmed Membership today.

# Comparing Age Demographics of Members



## Attendance and Annual Gains



Similar congregations are other LCMS congregations with similar Confirmed Membership to this congregation.

#### Statistical Profile for: Cross Of Christ Lutheran Church

Bloomfield Hills, MI | Michigan District | Last Reporting Year: 2022

#### Financial Comparison with Similar Size Congregations



The curve represents the distribution of congregations with similar Confirmed Membership. The solid blue line represents the value of this congregation's current statistic. The dashed gray line represents the average value among similar congregations.

### Statistical Comparison With District and Synod

| _                             | Value Percentile District Percentile Synod |     |     |                            | Value Percentile District Percentile