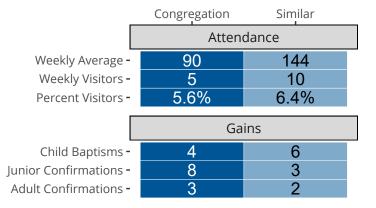

## Attendance and Annual Gains

Similar congregations are other LCMS congregations with similar Confirmed Membership to this congregation.