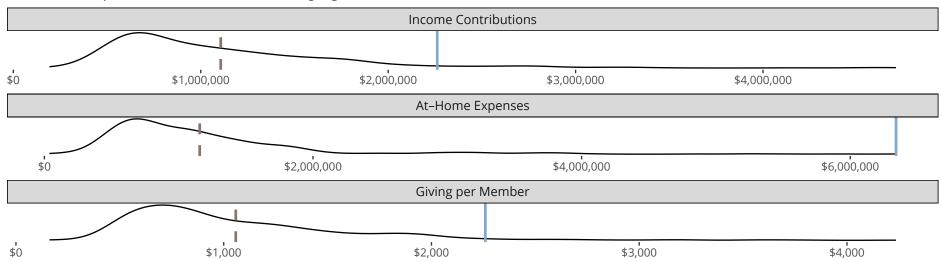

## Financial Comparison with Similar Size Congregations

The curve represents the distribution of congregations with similar Confirmed Membership. The solid blue line represents the value of this congregation's current statistic. The dashed gray line represents the average value among similar congregations.