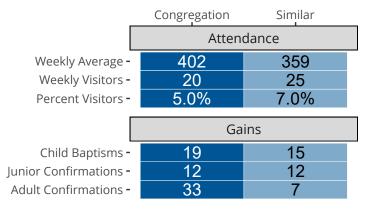

# Attendance and Annual Gains

Similar congregations are other LCMS congregations with similar Confirmed Membership to this congregation.