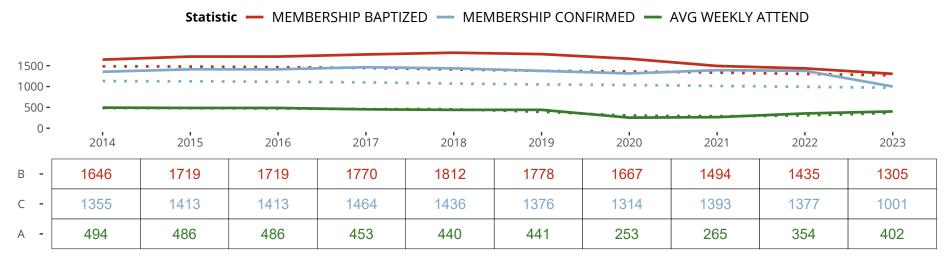

## Ten Year Trends for the Congregation in Membership and Attendance

The dotted lines represent the average statistics of congregations with similar Confirmed Membership today.