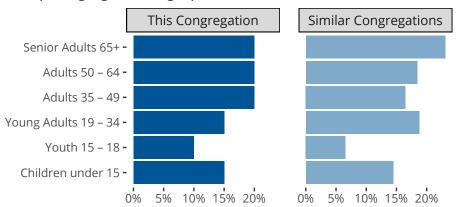

#### Statistical Profile for: Our Shepherd Lutheran Church

Birmingham, MI | Michigan District | Last Reporting Year: 2023

## Ten Year Trends for the Congregation in Membership and Attendance



The dotted lines represent the average statistics of congregations with similar Confirmed Membership today.

## Comparing Age Demographics of Members



# Attendance and Annual Gains



Similar congregations are other LCMS congregations with similar Confirmed Membership to this congregation.

#### Statistical Profile for: Our Shepherd Lutheran Church

Birmingham, MI | Michigan District | Last Reporting Year: 2023

## Financial Comparison with Similar Size Congregations



The curve represents the distribution of congregations with similar Confirmed Membership. The solid blue line represents the value of this congregation's current statistic. The dashed gray line represents the average value among similar congregations.

## Statistical Comparison With District and Synod

| _                             | Value Percentile District Percentile Synod |     |     | _                          | Value Percentile District Percentile Synod |     |