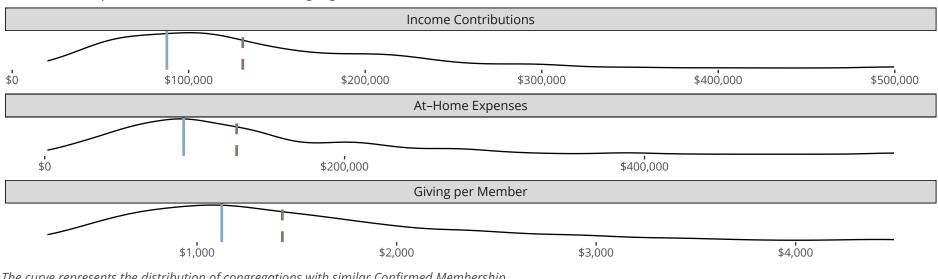

## Statistical Profile for: Our Savior Lutheran Church

Midland, MI | Michigan District | Last Reporting Year: 2024

Financial Comparison with Similar Size Congregations

The curve represents the distribution of congregations with similar Confirmed Membership. The solid blue line represents the value of this congregation's current statistic. The dashed gray line represents the average value among similar congregations.