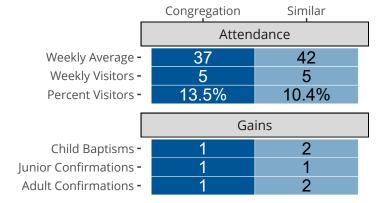

## Attendance and Annual Gains

Similar congregations are other LCMS congregations with similar Confirmed Membership to this congregation.