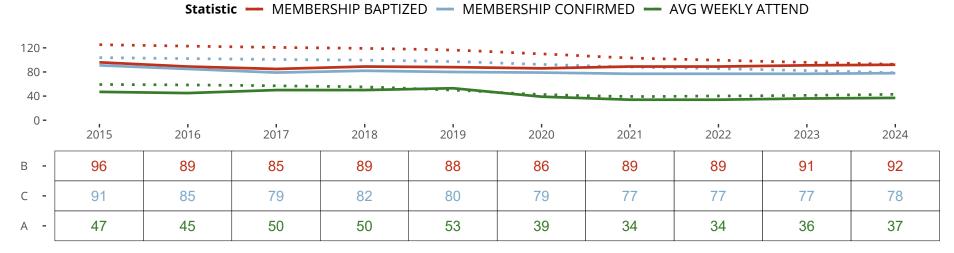

Midland, MI | Michigan District | Last Reporting Year: 2024

Statistical Profile for: Our Savior Lutheran Church

Ten Year Trends for the Congregation in Membership and Attendance

The dotted lines represent the average statistics of congregations with similar Confirmed Membership today.