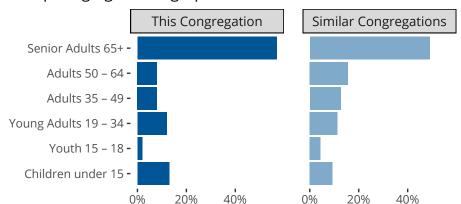

## Comparing Age Demographics of Members

## Attendance and Annual Gains

Similar congregations are other LCMS congregations with similar Confirmed Membership to this congregation.