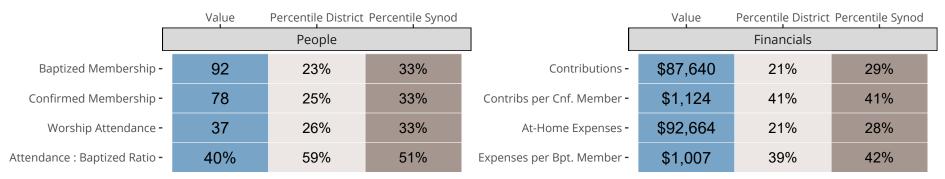

## Statistical Comparison With District and Synod

Percentile is the congregation's rank as a percentage of the whole (e.g. 50% would be the middle ranking and 99% would be the highest).

If any data on this report is missing, it most likely means the data was not reported for the given year.