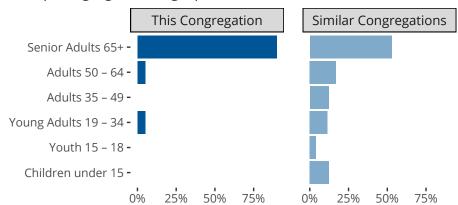

#### Statistical Profile for: Hope Lutheran Church

Stanton, MI | Michigan District | Last Reporting Year: 2023



Ten Year Trends for the Congregation in Membership and Attendance

The dotted lines represent the average statistics of congregations with similar Confirmed Membership today.



## Comparing Age Demographics of Members

# Attendance and Annual Gains



### Statistical Profile for: Hope Lutheran Church

Stanton, MI | Michigan District | Last Reporting Year: 2023



Financial Comparison with Similar Size Congregations

The curve represents the distribution of congregations with similar Confirmed Membership. The solid blue line represents the value of this congregation's current statistic. The dashed gray line represents the average value among similar congregations.

### Statistical Comparison With District and Synod



Percentile is the congregation's rank as a percentage of the whole (e.g. 50% would be the middle ranking and 99% would be the highest).

If any data on this report is missing, it most likely means the data was not reported for the given year.