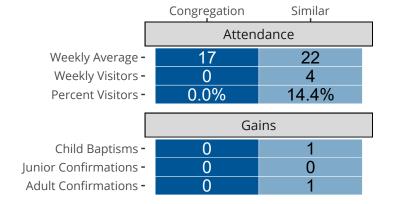

#### Statistical Profile for: Hope Lutheran Church

Stanton, MI | Michigan District | Last Reporting Year: 2023



Ten Year Trends for the Congregation in Membership and Attendance

The dotted lines represent the average statistics of congregations with similar Confirmed Membership today.



## Comparing Age Demographics of Members

# Attendance and Annual Gains



### Statistical Profile for: Hope Lutheran Church

Stanton, MI | Michigan District | Last Reporting Year: 2023



Financial Comparison with Similar Size Congregations

The curve represents the distribution of congregations with similar Confirmed Membership. The solid blue line represents the value of this congregation's current statistic. The dashed gray line represents the average value among similar congregations.

### Statistical Comparison With District and Synod



Percentile is the congregation's rank as a percentage of the whole (e.g. 50% would be the middle ranking and 99% would be the highest).

If any data on this report is missing, it most likely means the data was not reported for the given year.