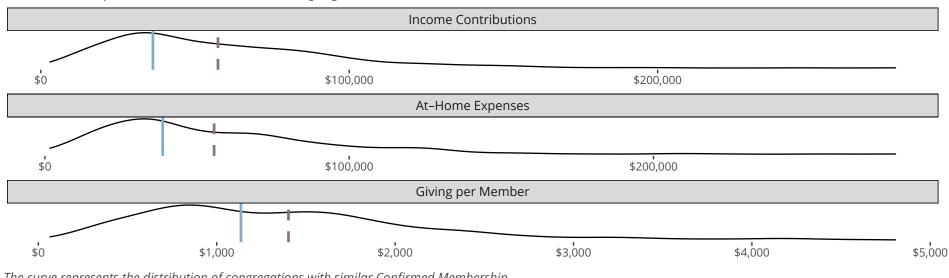

### Statistical Profile for: Hope Lutheran Church

Stanton, MI | Michigan District | Last Reporting Year: 2023

Financial Comparison with Similar Size Congregations

The curve represents the distribution of congregations with similar Confirmed Membership. The solid blue line represents the value of this congregation's current statistic. The dashed gray line represents the average value among similar congregations.