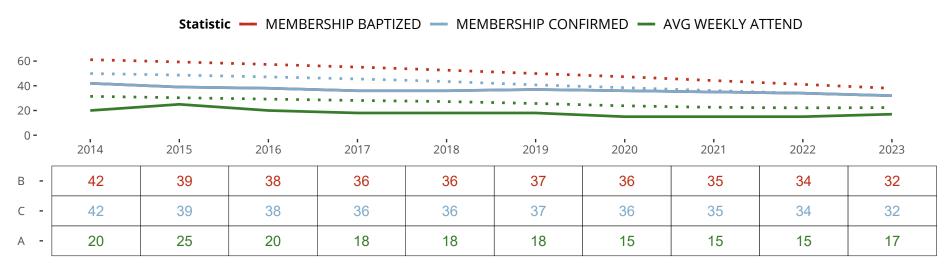

#### Statistical Profile for: Hope Lutheran Church

Stanton, MI | Michigan District | Last Reporting Year: 2023

Ten Year Trends for the Congregation in Membership and Attendance

The dotted lines represent the average statistics of congregations with similar Confirmed Membership today.