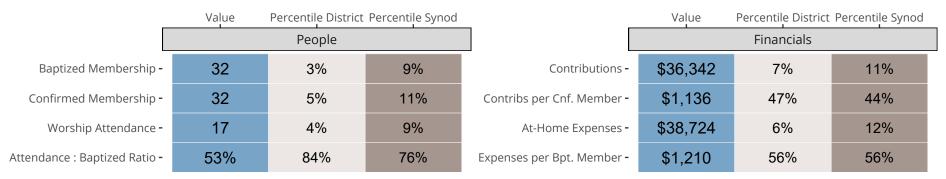

### Statistical Comparison With District and Synod

Percentile is the congregation's rank as a percentage of the whole (e.g. 50% would be the middle ranking and 99% would be the highest).

If any data on this report is missing, it most likely means the data was not reported for the given year.