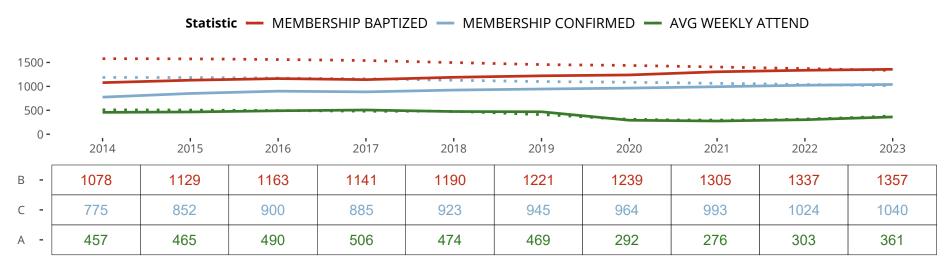

### Ten Year Trends for the Congregation in Membership and Attendance

The dotted lines represent the average statistics of congregations with similar Confirmed Membership today.