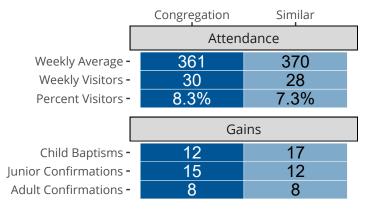

## Attendance and Annual Gains

Similar congregations are other LCMS congregations with similar Confirmed Membership to this congregation.