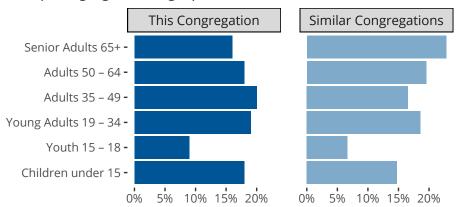

#### Statistical Profile for: Our Savior Lutheran Church

Lansing, MI | Michigan District | Last Reporting Year: 2023

### Ten Year Trends for the Congregation in Membership and Attendance



The dotted lines represent the average statistics of congregations with similar Confirmed Membership today.

# Comparing Age Demographics of Members



## Attendance and Annual Gains



Similar congregations are other LCMS congregations with similar Confirmed Membership to this congregation.

#### Statistical Profile for: Our Savior Lutheran Church

Lansing, MI | Michigan District | Last Reporting Year: 2023

### Financial Comparison with Similar Size Congregations



The curve represents the distribution of congregations with similar Confirmed Membership. The solid blue line represents the value of this congregation's current statistic. The dashed gray line represents the average value among similar congregations.

## Statistical Comparison With District and Synod

|                               | Value Percentile District Percentile Synod |     |     |                            | Value Percentile District Percentile Synod |     |