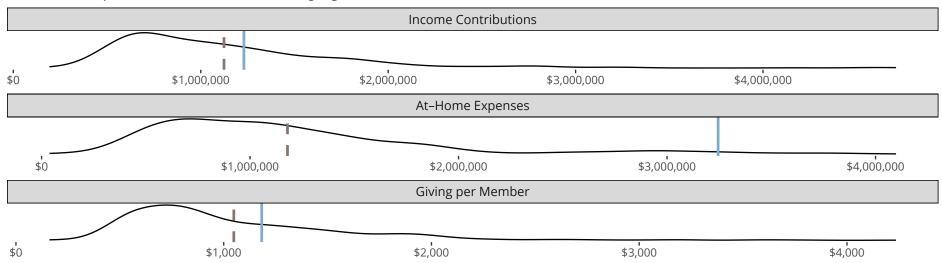

### Financial Comparison with Similar Size Congregations

The curve represents the distribution of congregations with similar Confirmed Membership. The solid blue line represents the value of this congregation's current statistic. The dashed gray line represents the average value among similar congregations.