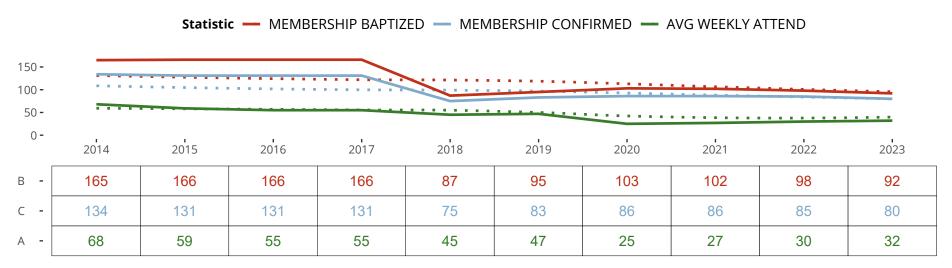

### Ten Year Trends for the Congregation in Membership and Attendance

The dotted lines represent the average statistics of congregations with similar Confirmed Membership today.