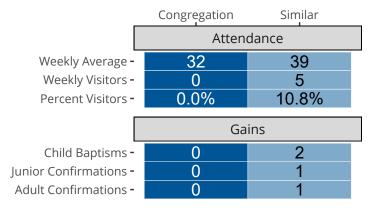

# Attendance and Annual Gains

Similar congregations are other LCMS congregations with similar Confirmed Membership to this congregation.

Harrison, AR | Mid-South District | Last Reporting Year: 2023