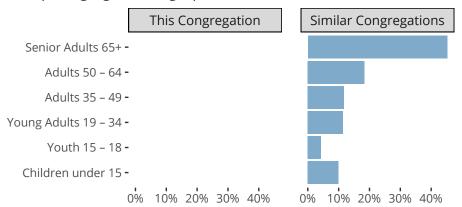

#### Statistical Profile for: First Lutheran Church

Harrison, AR | Mid-South District | Last Reporting Year: 2023

### Ten Year Trends for the Congregation in Membership and Attendance



The dotted lines represent the average statistics of congregations with similar Confirmed Membership today.

# Comparing Age Demographics of Members



# Attendance and Annual Gains



Similar congregations are other LCMS congregations with similar Confirmed Membership to this congregation.

Harrison, AR | Mid-South District | Last Reporting Year: 2023

### Financial Comparison with Similar Size Congregations



The curve represents the distribution of congregations with similar Confirmed Membership. The solid blue line represents the value of this congregation's current statistic. The dashed gray line represents the average value among similar congregations.

# Statistical Comparison With District and Synod

| _                             | Value Percentile District Percentile Synod |     |     | _                          | Value Percentile District Percentile Synod |  |  |
|-------------------------------|---------------------------