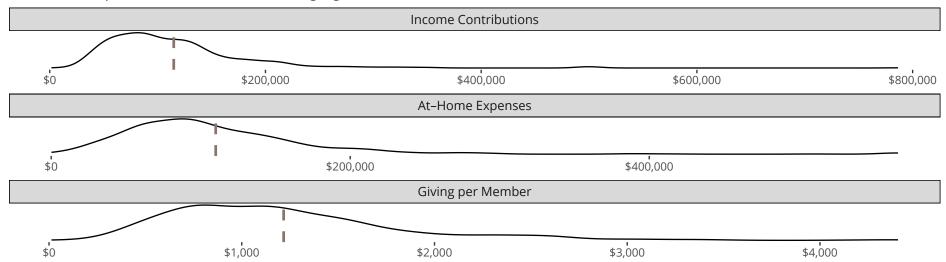

### Financial Comparison with Similar Size Congregations

The curve represents the distribution of congregations with similar Confirmed Membership. The solid blue line represents the value of this congregation's current statistic. The dashed gray line represents the average value among similar congregations.