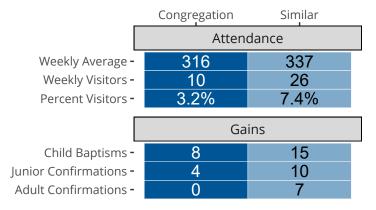

## Attendance and Annual Gains

Similar congregations are other LCMS congregations with similar Confirmed Membership to this congregation.