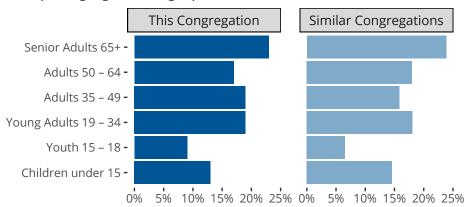

# Comparing Age Demographics of Members

## Attendance and Annual Gains

Similar congregations are other LCMS congregations with similar Confirmed Membership to this congregation.