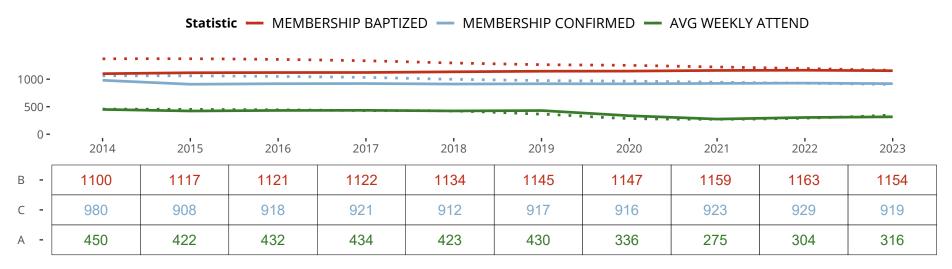

#### Statistical Profile for: Christ The King Lutheran Church

Memphis, TN | Mid-South District | Last Reporting Year: 2023

Ten Year Trends for the Congregation in Membership and Attendance

The dotted lines represent the average statistics of congregations with similar Confirmed Membership today.