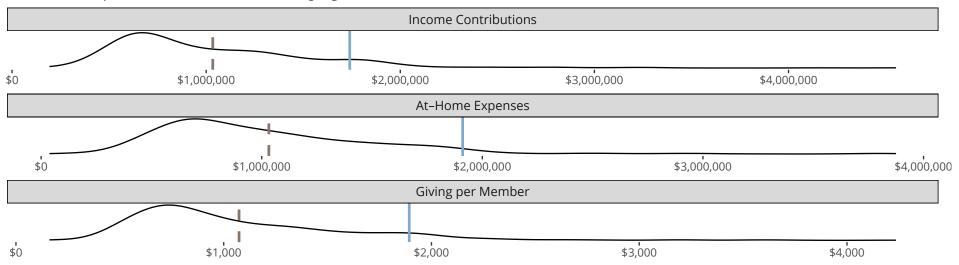

### Financial Comparison with Similar Size Congregations

The curve represents the distribution of congregations with similar Confirmed Membership. The solid blue line represents the value of this congregation's current statistic.

The dashed gray line represents the average value among similar congregations.